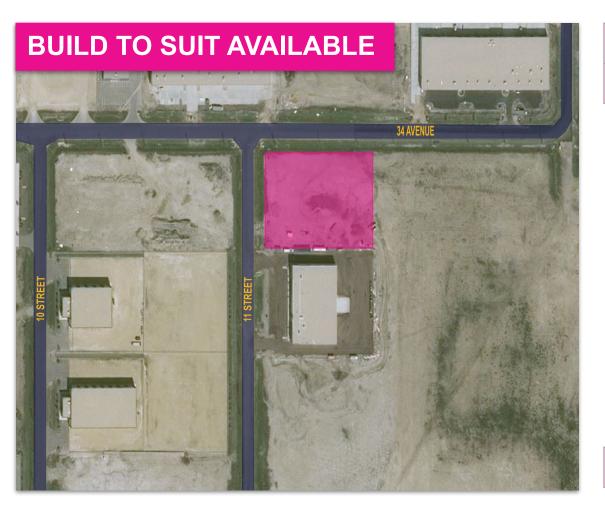

## NISKU STORAGE LAND - 2.74 ACRES (+/-)

- **SECURE FENCED & GATED YARD**
- CORNER LOCATION 2 X INGRESS / EGRESS

Excellent access to major highways including Highway 625, Highway 19, Queen Elizabeth II Highway and Nisku Spine Road (9 Street)

Fully graveled yard

BUILD TO SUIT AVAILABLE

Jim McKinnon Broker / Partner 780-719-8183

Erin Oatway Partner / Associate 780-218-7585

**Colton Colquhoun** Associate Broker

Meadow Kenney Associate

780-271-4845