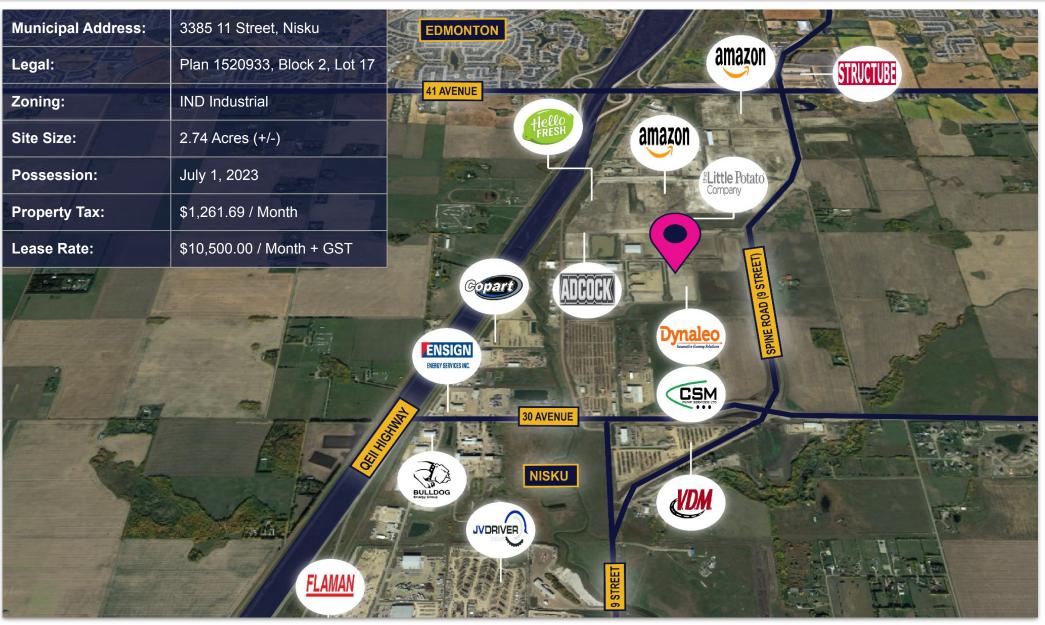

Quick access to the Edmonton International Airport, EIA Premium Outlet Mall, Costco, Century Mile Casino & Racetrack, Beaumont and Edmonton

Neighbouring businesses include Amazon, Aliya's Foods, Hello Fresh, Tim Hortons Distribution and The Little Potato Co. in North Nisku

## **Property Details**

Disclaimer: This disclaimer applies to AICRE COMMERCIAL. The information set out, including, without limitation, any projections, images, opinions, estimates or assumptions obtained from third parties has not been verified, and AICRE COMMERCIAL does not guarantee or represent the accuracy or completeness of the information. The recipient of the information should take steps they deem necessary to verify the information may change at any time.