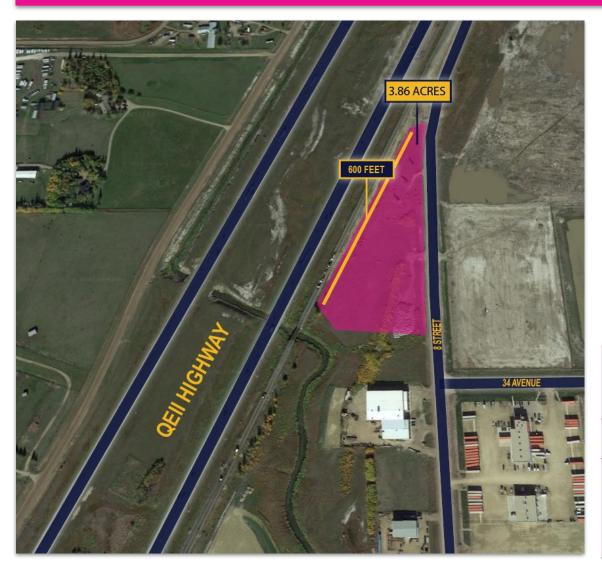

## **HIGH EXPOSURE NISKU LAND - 3.86 ACRES**

AICRE is pleased to present for Sale this rare land site directly fronting the QEII Highway in Edmonton's expanding North Nisku area.

This versatile site is one of the few remaining raw land parcels with significant exposure available in the Nisku/Leduc Industrial and Warehousing market and provides a unique opportunity to secure a prime building site with exposure to almost 100,000 vehicles a day.

- 600 FEET OF DIRECT EXPOSURE TO THE QUEEN **ELIZABETH II HIGHWAY**
- 100,00 VPD ON THE QUEEN ELIZABETH II HIGHWAY .
- JOIN AMAZON, ALIYA'S FOODS, HELLO FRESH, TIM HORTONS DISTRIBUTION AND THE LITTLE POTATO CO. **IN NORTH NISKU**