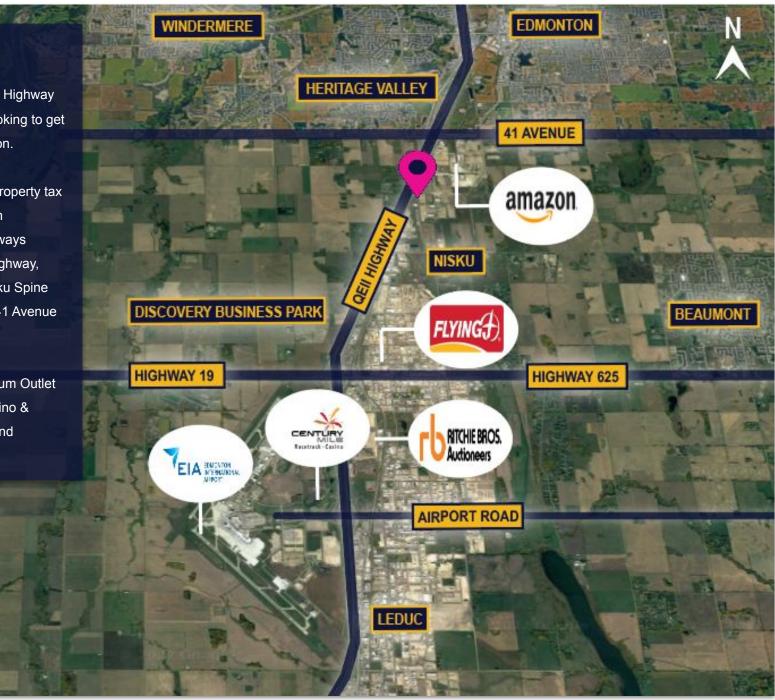

### **Location Overview**

Located right on the Queen Elizabeth II Highway this land is perfect for any developer looking to get into the Leduc and Nisku business action.

- North Nisku area offers lower property tax • rates than the City of Edmonton
- Excellent access to major highways ٠ including Queen Elizabeth II Highway, Highway 625, Highway 19, Nisku Spine Road (9 Street), 8 Street, and 41 Avenue (Edmonton)
- Quick access to the Edmonton International Airport, EIA Premium Outlet Mall, Costco, Century Mile Casino & Racetrack, Beaumont, Leduc and Edmonton