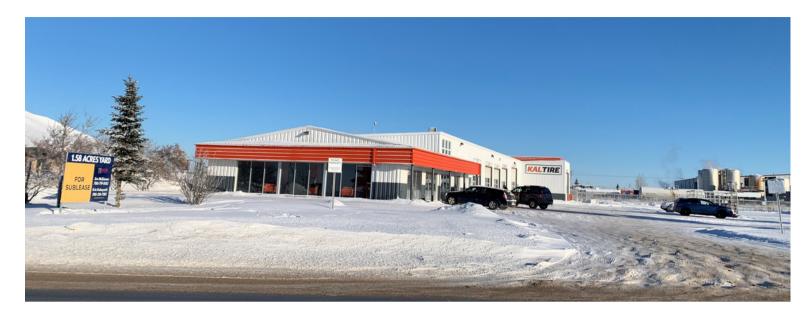

### 6543 SPARROW DRIVE, LEDUC

# **FOR SUBLEASE**

# STORAGE LAND - 1.58 ACRES (+/-)

## **PROPERTY SPECIFICATIONS:**

| Yard:          | 6543 Sparrow Drive, Leduc      |
|----------------|--------------------------------|
| Building Size: | 1.58 Acres (+/-)               |
| Lease Rate:    | \$6,000 / Month + Property Tax |
| Possession:    | March 1, 2023                  |