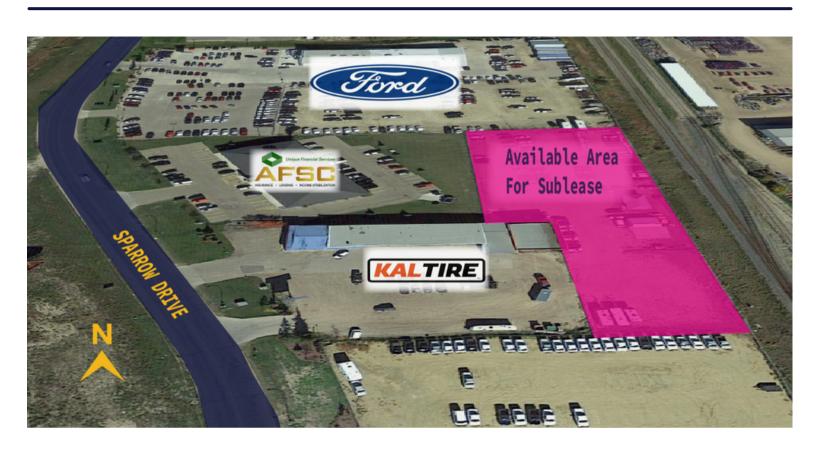

### 6543 SPARROW DRIVE, LEDUC

# STORAGE LAND - 1.58 ACRES (+/-)

## **PROPERTY SPECIFICATIONS:**

| Yard:          | 6543 Sparrow Drive, Leduc      |
|----------------|--------------------------------|
| Building Size: | 1.58 Acres (+/-)               |
| Lease Rate:    | \$6,000 / Month + Property Tax |
| Possession:    | March 1, 2023                  |