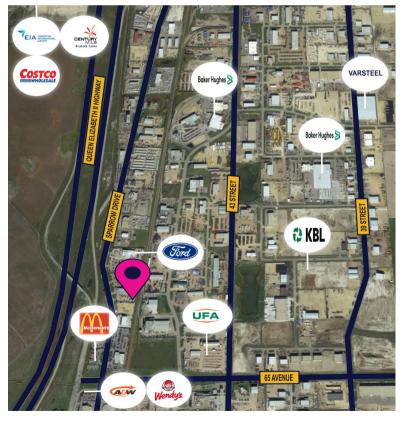

### 6543 SPARROW DRIVE, LEDUC

#### **HIGHLIGHTS:**

- Compacted and fenced yard
- Easy access to Sparrow Drive, QEII Highway, 65 Avenue and Airport Road
- Available March 1, 2023

## **PROPERTY SPECIFICATIONS:**

| Yard:          | 6543 Sparrow Drive, Leduc      |
|----------------|--------------------------------|
| Building Size: | 1.58 Acres (+/-)               |
| Lease Rate:    | \$6,000 / Month + Property Tax |
| Possession:    | March 1, 2023                  |