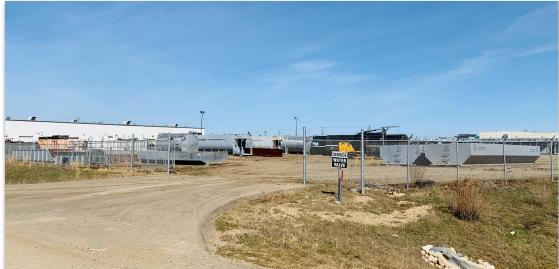

#### **IDEAL STORAGE YARD FOR:**

- **TRANSPORT SERVICES**
- **OILFIELD EQUIPMENT**
- **PIPE STORAGE**

#### **SECURE FENCED & GATED YARD**

Excellent access to major highways including Highway 625, Highway 19, Queen Elizabeth II Highway, Sparrow Drive, Airport Road and Nisku Spine Road (9 Street)

Quick access to the Edmonton International Airport, EIA Premium Outlet Mall, Costco, Century Mile Casino & Racetrack, Beaumont and Edmonton