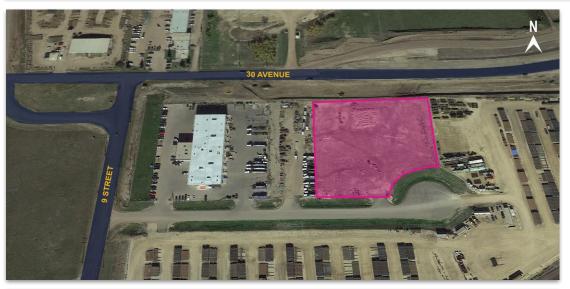

### NISKU STORAGE LAND - 3.84 ACRES (+/-)

#### **SECURE FENCED & GATED YARD**

Excellent access to major highways including Highway 625, Highway 19, Queen Elizabeth II Highway, Sparrow Drive, Airport Road and Nisku Spine Road (9 Street)

Quick access to the Edmonton International Airport, EIA Premium Outlet Mall, Costco, Century Mile Casino & Racetrack, Beaumont and Edmonton