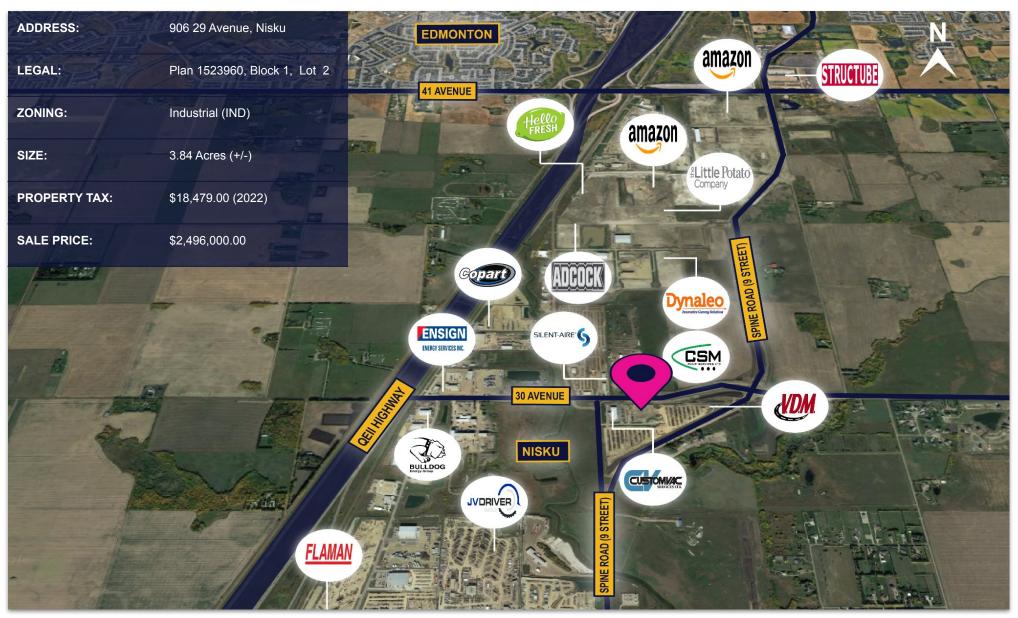

#### **SECURE FENCED & GATED YARD**

Excellent access to major highways including Highway 625, Highway 19, Queen Elizabeth II Highway, Sparrow Drive, Airport Road and Nisku Spine Road (9 Street)

Quick access to the Edmonton International Airport, EIA Premium Outlet Mall, Costco, Century Mile Casino & Racetrack, Beaumont and Edmonton

Neighbouring businesses include VDM Trucking Service Ltd., Custom Vac Services Ltd., NCS Fluid Handling Systems Inc and Force Inspection Services

Jim McKinnon Broker / Partner 780-719-8183 jim@aicrecommercial.com erin@aicrecommercial.com colton@aicrecommercial.com meadow@aicrecommercial.com

# **PROPERTY DETAILS**

Disclaimer: This disclaimer applies to AICRE COMMERCIAL. The information set out, including, without limitation, any projections, images, opinions, estimates or assumptions obtained from third parties has not been verified, and AICRE COMMERCIAL does not guarantee or represent the accuracy or completeness of the information. The recipient of the information should take steps they deem necessary to verify the information. The information may change at any time.