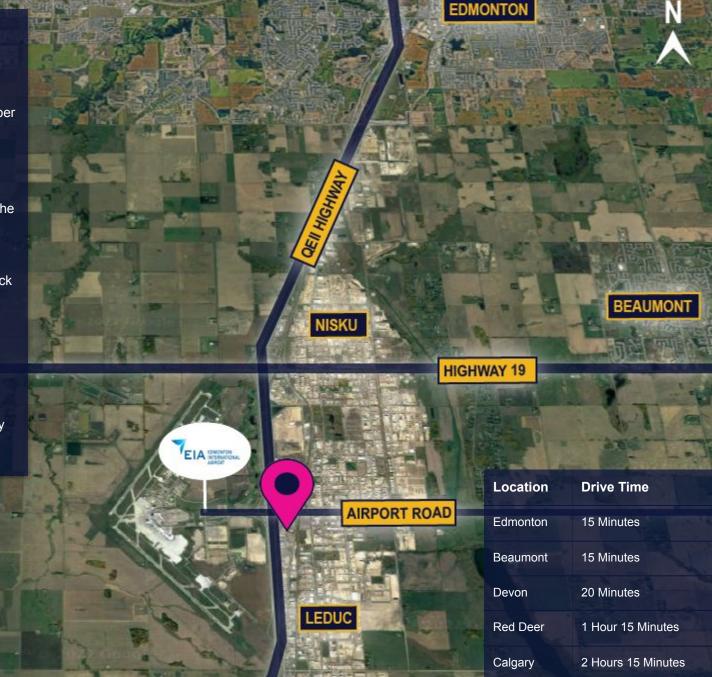

### **Location Overview**

Located right on Sparrow Drive, these development-ready lots are perfect for any developer looking to get into the Leduc and Nisku business action.

- Excellent exposure to Sparrow Drive and the ٠ Queen Elizabeth II Highway
- Close proximity to the Edmonton • International Airport, Century Mile Racetrack and Casino, and Leduc Business Park
- Quick access to major highways including • the Queen Elizabeth II Highway, Highway 19, and Highway 39
- Municipal services to property line •
- Preferential tax treatment compared to City ٠ of Edmonton