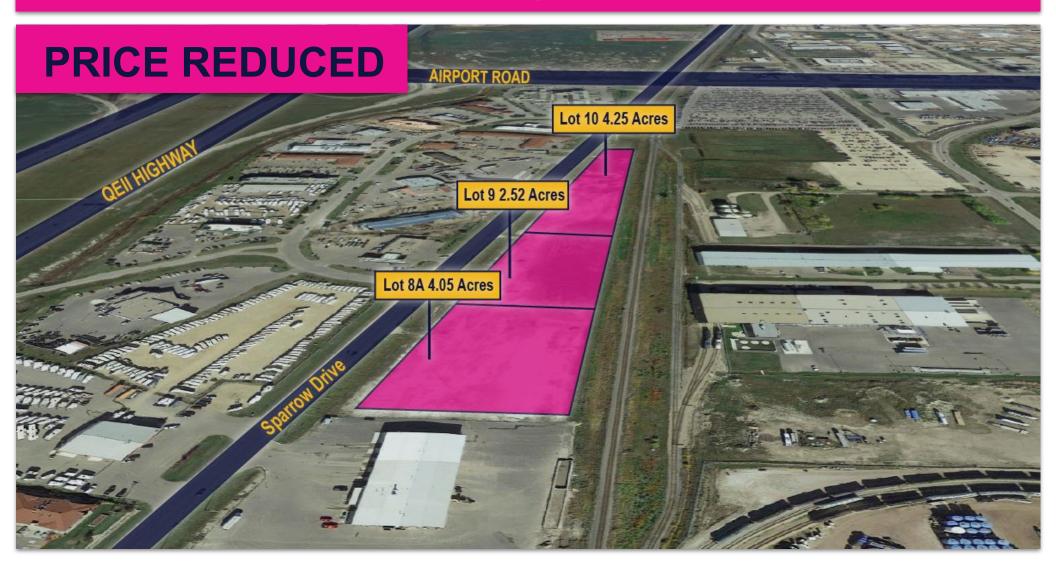

# **LEDUC DEVELOPMENT LAND**

## **IBL (BUSINESS LIGHT INDUSTRIAL) - AVAILABLE IMMEDIATELY**

| COSTCO<br>WHOLE EALE                                                                                                                                                                                                                                                                                                                                                                                                                                                                                                                                                                                                                                                                                                                                                                                                                                                                                                                                                                                                                                                                                                                                                                                                                                                                                                                                                                                                                                                                                                                                                                                                                                                                                                                                                                                                                                                                                                                                                                                                                                                                                                                                                                                                                                                                                                                                    | Lot 10             |                                       |
|---------------------------------------------------------------------------------------------------------------------------------------------------------------------------------------------------------------------------------------------------------------------------------------------------------------------------------------------------------------------------------------------------------------------------------------------------------------------------------------------------------------------------------------------------------------------------------------------------------------------------------------------------------------------------------------------------------------------------------------------------------------------------------------------------------------------------------------------------------------------------------------------------------------------------------------------------------------------------------------------------------------------------------------------------------------------------------------------------------------------------------------------------------------------------------------------------------------------------------------------------------------------------------------------------------------------------------------------------------------------------------------------------------------------------------------------------------------------------------------------------------------------------------------------------------------------------------------------------------------------------------------------------------------------------------------------------------------------------------------------------------------------------------------------------------------------------------------------------------------------------------------------------------------------------------------------------------------------------------------------------------------------------------------------------------------------------------------------------------------------------------------------------------------------------------------------------------------------------------------------------------------------------------------------------------------------------------------------------------|--------------------|---------------------------------------|
|                                                                                                                                                                                                                                                                                                                                                                                                                                                                                                                                                                                                                                                                                                                                                                                                                                                                                                                                                                                                                                                                                                                                                                                                                                                                                                                                                                                                                                                                                                                                                                                                                                                                                                                                                                                                                                                                                                                                                                                                                                                                                                                                                                                                                                                                                                                                                         | Municipal Address: | 8013 Sparrow Drive, Leduc             |
| EIA EDVORTONIL<br>RESERVICE COLIEGO<br>RESERVICE COLIEGO<br>RESERVICE<br>RESERVICE<br>RESERVICE<br>RESERVICE COLIEGO<br>RESERVICE<br>RESERVICE | Legal:             | Plan 0522185, Block 12, Lot 10        |
| Rectrat Caiss                                                                                                                                                                                                                                                                                                                                                                                                                                                                                                                                                                                                                                                                                                                                                                                                                                                                                                                                                                                                                                                                                                                                                                                                                                                                                                                                                                                                                                                                                                                                                                                                                                                                                                                                                                                                                                                                                                                                                                                                                                                                                                                                                                                                                                                                                                                                           | Site Size:         | 4.25 Acres / 185,130.00 SF            |
| Fraserway RV<br>Dr Rev Se Serving RV                                                                                                                                                                                                                                                                                                                                                                                                                                                                                                                                                                                                                                                                                                                                                                                                                                                                                                                                                                                                                                                                                                                                                                                                                                                                                                                                                                                                                                                                                                                                                                                                                                                                                                                                                                                                                                                                                                                                                                                                                                                                                                                                                                                                                                                                                                                    | Sale Price:        | \$2,762,500.00<br>\$650,000.00 / Acre |
|                                                                                                                                                                                                                                                                                                                                                                                                                                                                                                                                                                                                                                                                                                                                                                                                                                                                                                                                                                                                                                                                                                                                                                                                                                                                                                                                                                                                                                                                                                                                                                                                                                                                                                                                                                                                                                                                                                                                                                                                                                                                                                                                                                                                                                                                                                                                                         | Lot 9              |                                       |
| IPJ ESSO                                                                                                                                                                                                                                                                                                                                                                                                                                                                                                                                                                                                                                                                                                                                                                                                                                                                                                                                                                                                                                                                                                                                                                                                                                                                                                                                                                                                                                                                                                                                                                                                                                                                                                                                                                                                                                                                                                                                                                                                                                                                                                                                                                                                                                                                                                                                                | Municipal Address: | 7819 Sparrow Drive, Leduc             |
| TRALERS                                                                                                                                                                                                                                                                                                                                                                                                                                                                                                                                                                                                                                                                                                                                                                                                                                                                                                                                                                                                                                                                                                                                                                                                                                                                                                                                                                                                                                                                                                                                                                                                                                                                                                                                                                                                                                                                                                                                                                                                                                                                                                                                                                                                                                                                                                                                                 | Legal:             | Plan 0522185, Block 12, Lot 9         |
| park inn                                                                                                                                                                                                                                                                                                                                                                                                                                                                                                                                                                                                                                                                                                                                                                                                                                                                                                                                                                                                                                                                                                                                                                                                                                                                                                                                                                                                                                                                                                                                                                                                                                                                                                                                                                                                                                                                                                                                                                                                                                                                                                                                                                                                                                                                                                                                                | Site Size:         | 2.52 Acres / 109,336.00 SF            |
| park inn<br>• Refere                                                                                                                                                                                                                                                                                                                                                                                                                                                                                                                                                                                                                                                                                                                                                                                                                                                                                                                                                                                                                                                                                                                                                                                                                                                                                                                                                                                                                                                                                                                                                                                                                                                                                                                                                                                                                                                                                                                                                                                                                                                                                                                                                                                                                                                                                                                                    | Sale Price:        | \$1,890,000.00<br>\$750,000.00 / Acre |
|                                                                                                                                                                                                                                                                                                                                                                                                                                                                                                                                                                                                                                                                                                                                                                                                                                                                                                                                                                                                                                                                                                                                                                                                                                                                                                                                                                                                                                                                                                                                                                                                                                                                                                                                                                                                                                                                                                                                                                                                                                                                                                                                                                                                                                                                                                                                                         | Lot 8A             |                                       |
|                                                                                                                                                                                                                                                                                                                                                                                                                                                                                                                                                                                                                                                                                                                                                                                                                                                                                                                                                                                                                                                                                                                                                                                                                                                                                                                                                                                                                                                                                                                                                                                                                                                                                                                                                                                                                                                                                                                                                                                                                                                                                                                                                                                                                                                                                                                                                         | Municipal Address: | 7715 Sparrow Drive, Leduc             |
| Illende Illende                                                                                                                                                                                                                                                                                                                                                                                                                                                                                                                                                                                                                                                                                                                                                                                                                                                                                                                                                                                                                                                                                                                                                                                                                                                                                                                                                                                                                                                                                                                                                                                                                                                                                                                                                                                                                                                                                                                                                                                                                                                                                                                                                                                                                                                                                                                                         | Legal:             | Plan 1322014, Block 12, Lot 8A        |
| ©Auto                                                                                                                                                                                                                                                                                                                                                                                                                                                                                                                                                                                                                                                                                                                                                                                                                                                                                                                                                                                                                                                                                                                                                                                                                                                                                                                                                                                                                                                                                                                                                                                                                                                                                                                                                                                                                                                                                                                                                                                                                                                                                                                                                                                                                                                                                                                                                   | Site Size:         | 4.05 Acres / 176,418 SF               |
|                                                                                                                                                                                                                                                                                                                                                                                                                                                                                                                                                                                                                                                                                                                                                                                                                                                                                                                                                                                                                                                                                                                                                                                                                                                                                                                                                                                                                                                                                                                                                                                                                                                                                                                                                                                                                                                                                                                                                                                                                                                                                                                                                                                                                                                                                                                                                         | Sale Price:        | \$2,814,750.00<br>\$695,000.00 / Acre |