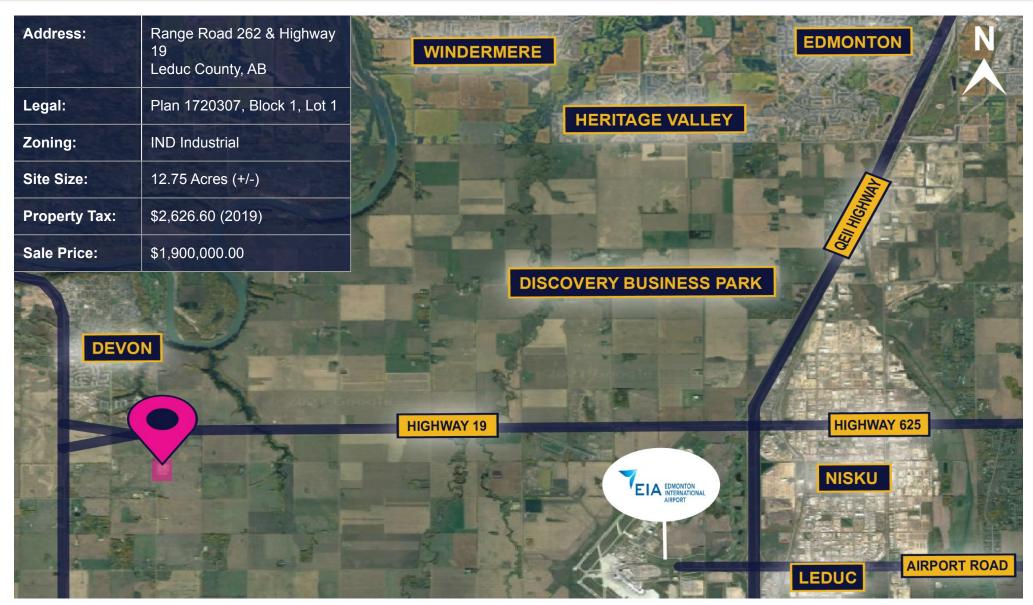

### South Of Devon Industrial Land

Range Road 262 1/2 Mile South of Highway 19, Leduc County, AB

- 12.75 ACRES OF YARD SPACE
- INDUSTRIAL ZONING
- **COMPACTED CLAY BASE, READY FOR STORAGE USE**
- 1/2 MILE TO THE HIGH LOAD CORRIDOR
- HIGHWAY 19 TWINNING PROJECT PLANNED FOR **COMPLETION LATE 2022**
- LOCATED WITHIN THE APPROVED SOUTH OF **DEVON INDUSTRIAL ASP**

# **Property Details**

Disclaimer: This disclaimer applies to AICRE COMMERCIAL. The information set out, including, without limitation, any projections, images, opinions, estimates or assumptions obtained from third parties has not been verified, and AICRE COMMERCIAL does not guarantee or represent the accuracy or completeness of the information. The recipient of the information should take steps they deem necessary to verify the information. The information may change at any time.