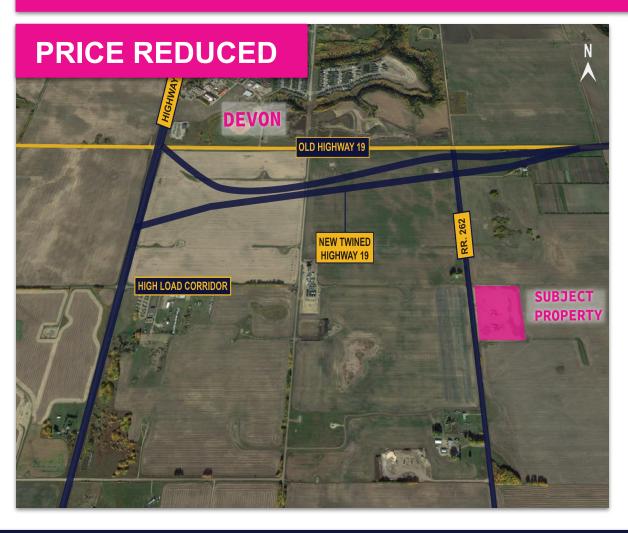

### South Of Devon Industrial Land

Range Road 262 1/2 Mile South of Highway 19, Leduc County, AB

- 12.75 ACRES OF YARD SPACE
- INDUSTRIAL ZONING
- **COMPACTED CLAY BASE, READY FOR STORAGE USE**
- 1/2 MILE TO THE HIGH LOAD CORRIDOR
- HIGHWAY 19 TWINNING PROJECT PLANNED FOR **COMPLETION LATE 2022**
- LOCATED WITHIN THE APPROVED SOUTH OF **DEVON INDUSTRIAL ASP**