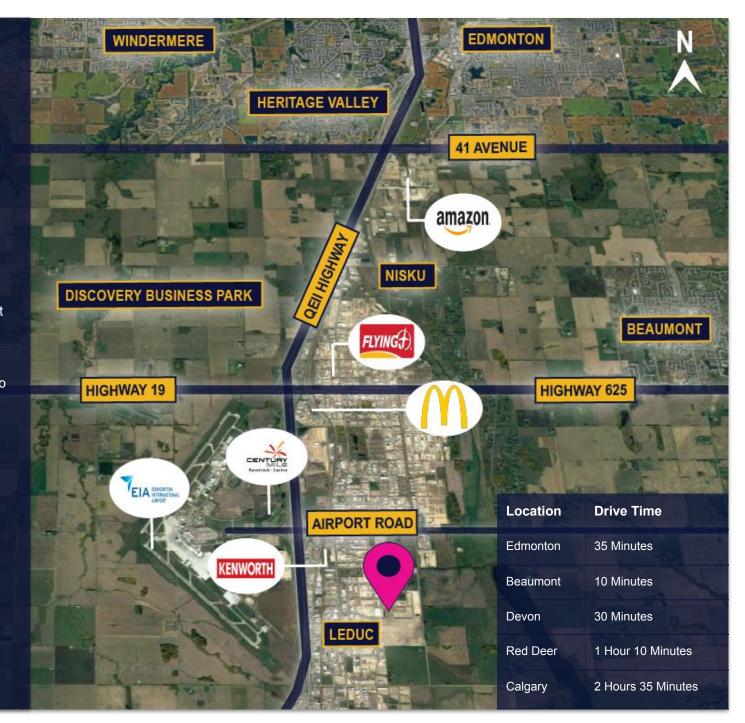

### **LOCATION**

Located in the heart of Leduc's industrial sector, this newly constructed building features a <u>drive-through bay</u> with crane capability:

- Excellent access to major highways including Highway 625, Highway 19, Queen Elizabeth II Highway, Sparrow Drive, Airport Road and Nisku Spine Road (9 Street)
- Quick access to the Edmonton
   International Airport, EIA Premium Outlet
   Mall, Costco, Century Mile Casino &
   Racetrack, Beaumont and Edmonton
- Neighbouring businesses include Tadano America Corporation, Vulcraft, TNT Crane & Rigging, Welltec Canada Inc. and Ford Motor Company Canada Edmonton PDC
- High exposure to Allard Avenue