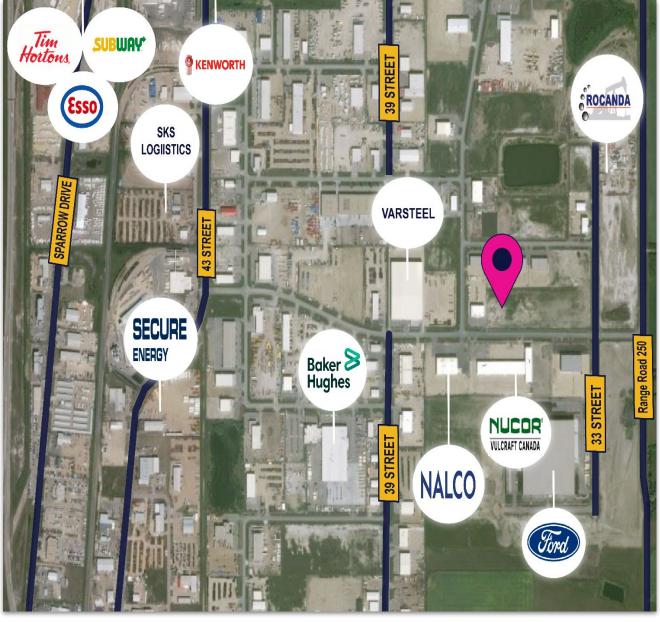

### **LOCATION**

Located in the heart of Leduc's industrial sector, this newly constructed building features a <u>drive-through bay</u> with crane capability:

- Excellent access to major highways including Highway 625, Highway 19, Queen Elizabeth II Highway, Sparrow Drive, Airport Road and Nisku Spine Road (9 Street)
- Quick access to the Edmonton
   International Airport, EIA Premium Outlet
   Mall, Costco, Century Mile Casino &
   Racetrack, Beaumont and Edmonton
- Neighbouring businesses include Tadano America Corporation, Vulcraft, TNT Crane & Rigging, Welltec Canada Inc. and Ford Motor Company Canada Edmonton PDC
- High exposure to Allard Avenue