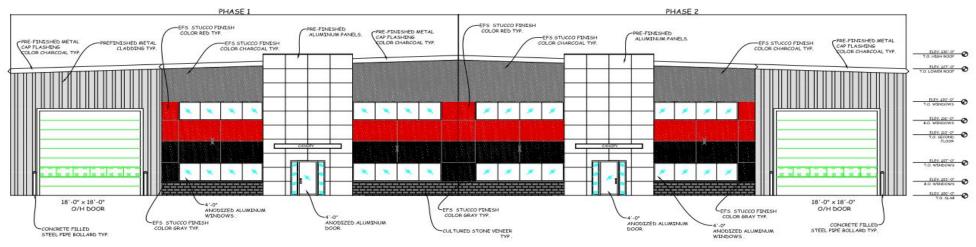

orporation, Vulcraft, TNT Crane & Rigging, Welltec Canada Inc. and Ford Motor Company Canada Edmonton PDC
- High exposure to Allard Avenue



# **BUILDING OVERVIEW**

| Yard              | Fenced & Gravel Yards                  |
|-------------------|----------------------------------------|
| Heat:             | Radiant                                |
| Makeup Air:       | Yes - If Required                      |
| Power:            | 600 A / 480 V / 3 Phase (TBC)          |
| Loading:          | 3 x 18' x 18' Grade Doors              |
| Ceiling Height:   | 24' Clear                              |
| Crane:            | 20 Ton Crane Capable - Can Be Included |
| Underhook Height: | 20' (+/-)                              |
| Sump:             | Yes                                    |





SOUTH ELEVATION

SCALE: 1"=100"



### SITE PLAN





### **SHOP HIGHLIGHTS:**

- 150' Long
- 80' Wide
- Makeup Air
- 2 Stage Sumps
- 20 Ton Crane Capable
- Oversized Grade Loading Doors

### **SHOP BREAKDOWN:**

**TOTAL SHOP SIZE:** 15,600 SF (+/-)

**WAREHOUSE SIZE:** 12,000 SF (+/-)

**OFFICE SIZE:** 3,600 SF (+/-)

**MAIN FLOOR:** 1,800 SF (+/-)

**SECOND FLOOR:** 1,800 SF (+/-)\*

\*To be built to

tenant specifications



## **PROPERTY DETAILS**

| Address:              | 3308 Allard Avenue, Leduc     |
|-----------------------|-------------------------------|
| Legal:                | Plan 1521918, Block 18, Lot 1 |
| Zoning:               | IND (Industrial)              |
| Site Size:            | 2.03 Acres (+/-)              |
| Individual Shop Size: | 15,600 SF (+/-)