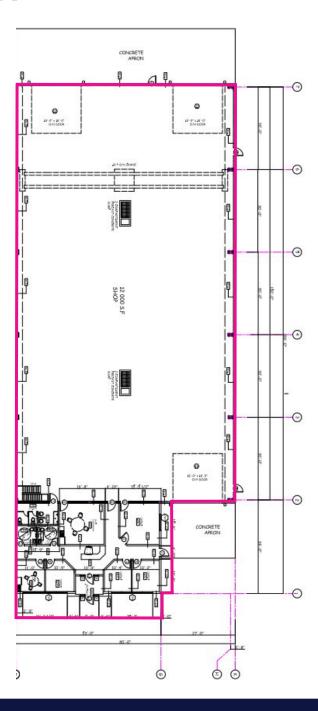

### SITE PLAN

### **SHOP HIGHLIGHTS:**

- 150' Long
- 80' Wide
- Makeup Air
- 2 Stage Sumps
- 20 Ton Crane Capable
- Oversized Grade Loading Doors

### **SHOP BREAKDOWN:**

**TOTAL SHOP SIZE:** 15,600 SF (+/-)

**WAREHOUSE SIZE:** 12,000 SF (+/-)

**OFFICE SIZE:** 3,600 SF (+/-)

**MAIN FLOOR:** 1,800 SF (+/-)

**SECOND FLOOR:** 1,800 SF (+/-)\*

\*To be built to