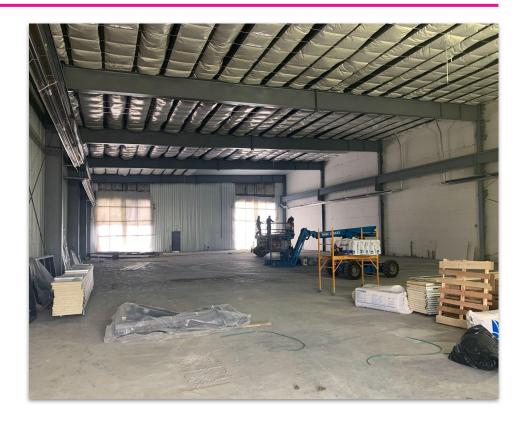

### **SHOP HIGHLIGHTS:**

- 150' Long
- 80' Wide
- Makeup Air
- 2 Stage Sumps
- 20 Ton Crane Capable
- Oversized Grade Loading Doors

### **SHOP BREAKDOWN:**

**TOTAL SHOP SIZE:** 15,600 SF (+/-)

**WAREHOUSE SIZE:** 12,000 SF (+/-)

**OFFICE SIZE:** 3,600 SF (+/-)

**MAIN FLOOR:** 1,800 SF (+/-)

**SECOND FLOOR:** 1,800 SF (+/-)\*

\*To be built to