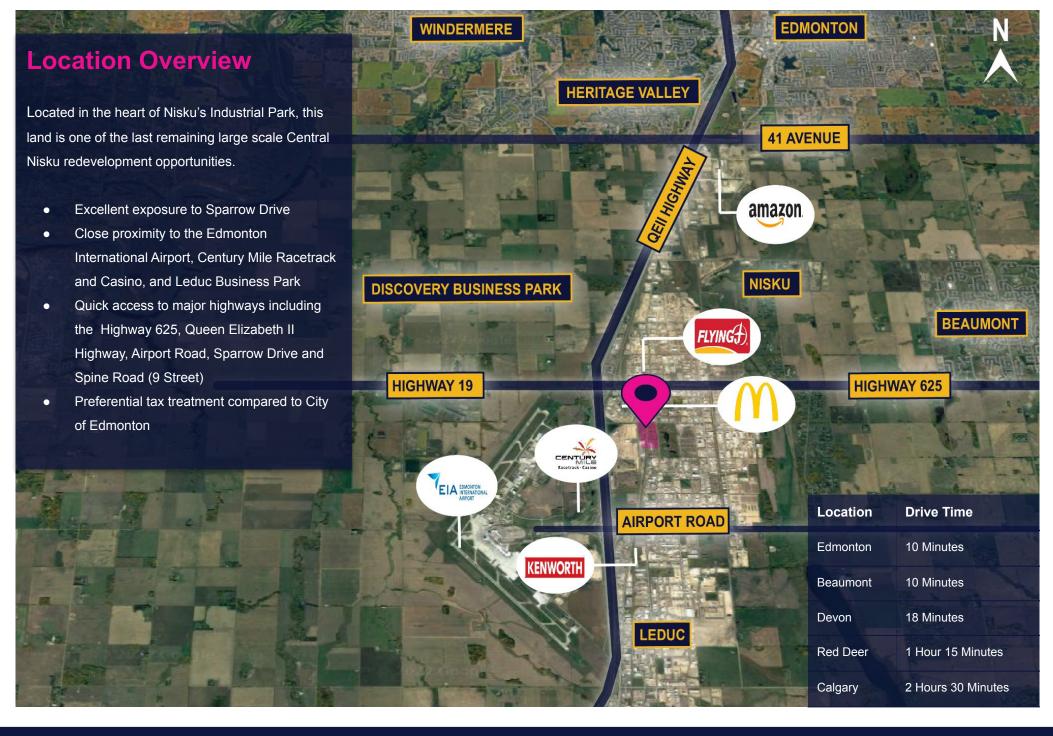

# AICRE IS PLEASED TO PRESENT THIS LARGE SCALE DEVELOPMENT LAND IN THE HEART OF THE NISKU INDUSTRIAL PARK

- FULL SERVICES TO THE SITE
- JOIN RITCHIE BROS, NOV, HALLIBURTON & SCHLUMBERGER ON SPARROW DRIVE
   AND 5 STREET NISKU
- LOCATED IN NISKU'S INDUSTRIAL PARK AND ALBERTA'S LARGEST INDUSTRIAL
   ENERGY PARK
- ZONING ALLOWS FOR MULTIPLE DEVELOPMENT OPPORTUNITIES