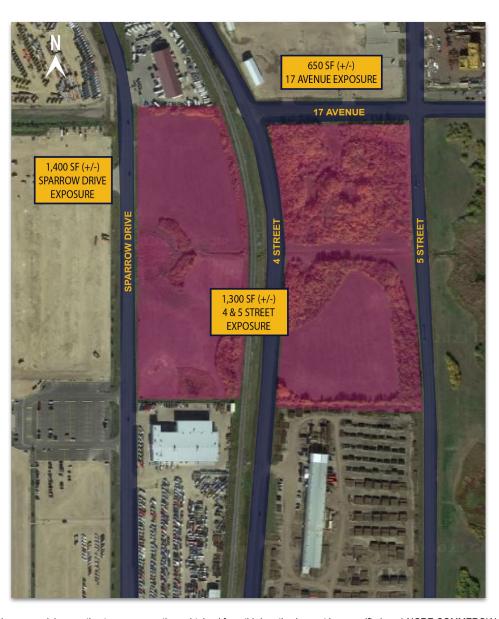

## **PROPERTY DETAILS**

1601 Sparrow Drive + 5 Street, Nisku Address:

Legal: SW: 24: 50: 25: 4

Zoning: DC Direct Control

31.34 Acres (+/-) Site Size:

Sale Price: \$10,999,999.00

Disclaimer: This disclaimer applies to AICRE COMMERCIAL. The information set out, including, without limitation, any projections, images, opinions, estimates or assumptions obtained from third parties has not been verified, and AICRE COMMERCIAL does not guarantee or represent the accuracy or completeness of the information. The recipient of the information should take steps they deem necessary to verify the information. The information may change at any time.