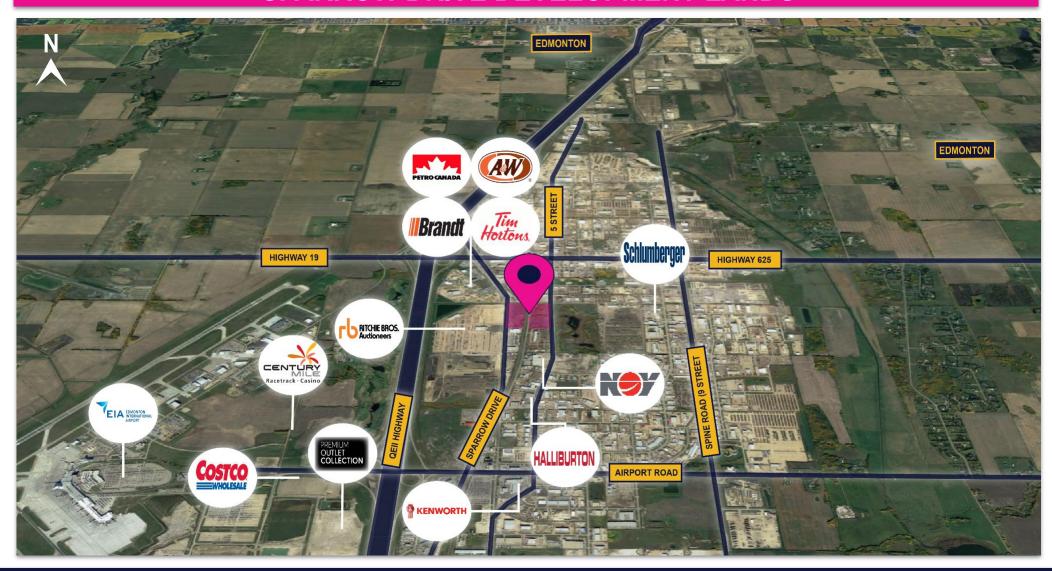

# AICRE IS PLEASED TO PRESENT THIS LARGE SCALE DEVELOPMENT LAND IN THE HEART OF THE NISKU INDUSTRIAL PARK

- FULL SERVICES TO THE SITE
- JOIN RITCHIE BROS, NOV, HALLIBURTON & SCHLUMBERGER ON SPARROW DRIVE
   AND 5 STREET NISKU
- LOCATED IN NISKU'S INDUSTRIAL PARK AND ALBERTA'S LARGEST INDUSTRIAL
   ENERGY PARK
- ZONING ALLOWS FOR MULTIPLE DEVELOPMENT OPPORTUNITIES