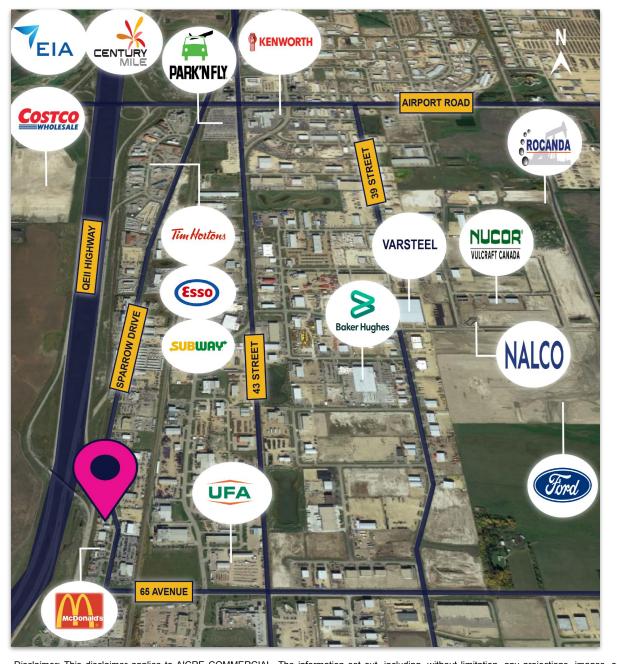

# 6534 Sparrow Drive, Leduc

- OWNER USER OPPORTUNITY / SHORT TERM LEASES
- **INCOME FROM TENANTS AND SIGNAGE**
- **MAJOR UPGRADES DONE**

Excellent access to major highways including Queen Elizabeth II Highway, Sparrow Drive and 65 Avenue

Quick access to the Edmonton International Airport, EIA Premium Outlet Mall, Costco, Century Mile Casino & Racetrack, Beaumont, Nisku and Edmonton

2 Units/offices on 2nd floor mezzanine

Asphalt parking at front of building