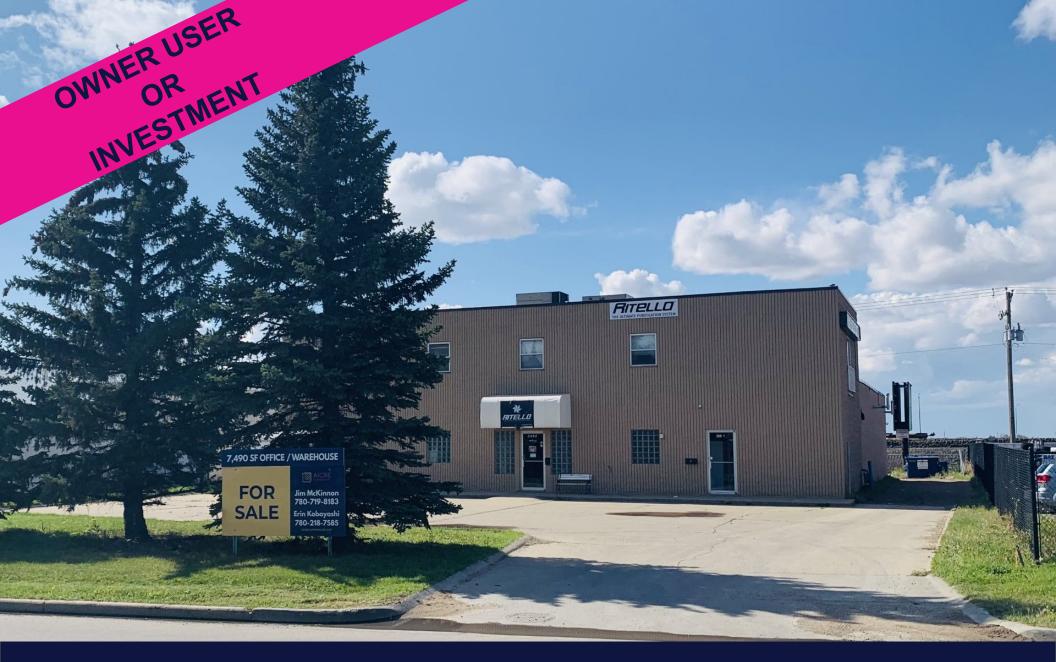

**FOR SALE** 

Leduc Industrial Building

6534 Sparrow Drive, Leduc

7,490 SF on 0.46 Acres (+/-)

# 6534 Sparrow Drive, Leduc

- OWNER USER OPPORTUNITY / SHORT TERM LEASES
- **INCOME FROM TENANTS AND SIGNAGE**
- **MAJOR UPGRADES DONE**

Excellent access to major highways including Queen Elizabeth II Highway, Sparrow Drive and 65 Avenue

Quick access to the Edmonton International Airport, EIA Premium Outlet Mall, Costco, Century Mile Casino & Racetrack, Beaumont, Nisku and Edmonton

2 Units/offices on 2nd floor mezzanine

Asphalt parking at front of building