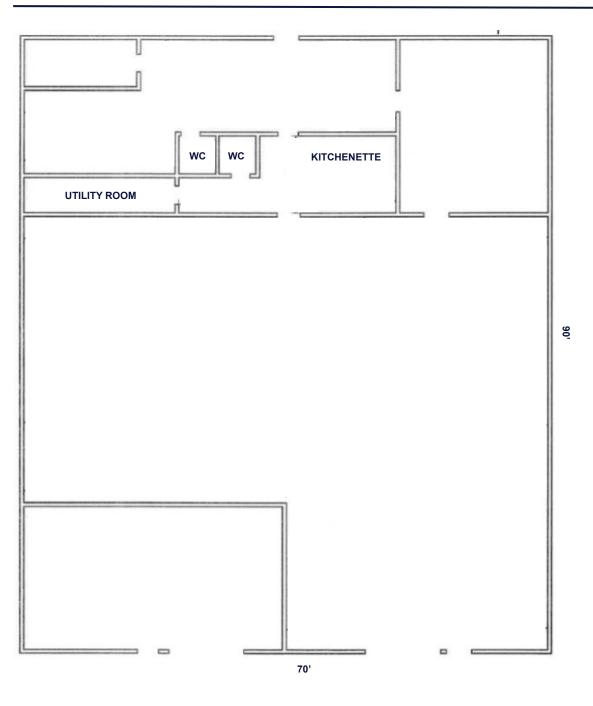

Quick access to the Edmonton International Airport, EIA Premium Outlet Mall, Costco, Century Mile Casino & Racetrack, Beaumont, Nisku and Edmonton

2 Units/offices on 2nd floor mezzanine

Asphalt parking at front of building

## **Property Specifications**

| Yard:           | Graveled                  |
|-----------------|---------------------------|
| Heat:           | Radiant                   |
| Power:          | 225 A / 3 Phase (TBC)     |
| Loading:        | 2 x 10' x 12' Grade Doors |
| Ceiling Height: | 12' Roof                  |
| Clear Height:   | 9' 8" Under Beams         |

## **Property Details**

| Address:        | 6534 Sparrow Drive, Leduc    |
|-----------------|------------------------------|
| Legal:          | Plan 8022040, Block 5, Lot 6 |
| Zoning:         | GC (General Commercial)      |
| Total Size:     | 7,490 SF (+/-)               |
| Main Floor:     | 5,810 SF (+/-)               |
| Second Floor:   | 1,680 SF (+/-)               |
| Property Taxes: | \$11,894.00 (2023)           |
| Sale Price:     | \$1,350,000.00               |