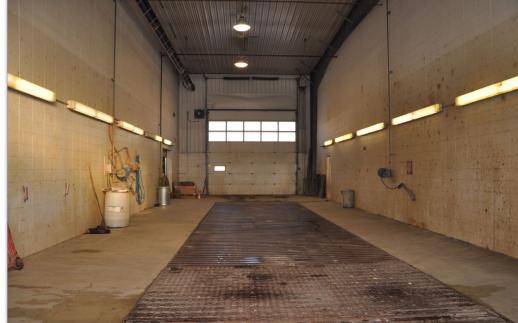

## 9201 99 Street, Clairmont

- 5 DRIVE-THROUGH BAYS
- GOOD TURNING RADIUS 2 ACCESS POINTS
- DRIVE-THROUGH WASH BAY

Excellent access to highway 2, highway 43 and 100 avenue

Neighbouring businesses include FluidPRO Oilfield Services Ltd., Dragon Energy Sales and Services, H2Oil Energy inc. and Ocean Fluid & Filtration

## **Property Specifications**

| Yard:           | Paved & Fenced                             |
|-----------------|--------------------------------------------|
| Heat:           | Radiant                                    |
| Power:          | 400 Amp / 480 V / 3 Phase (TBC)            |
| Loading:        | 8 x 16' Grade Doors<br>2 x 18' Grade Doors |
| Ceiling Height: | 24'                                        |
| Wash Bay:       | Yes                                        |
| Sump:           | Yes                                        |