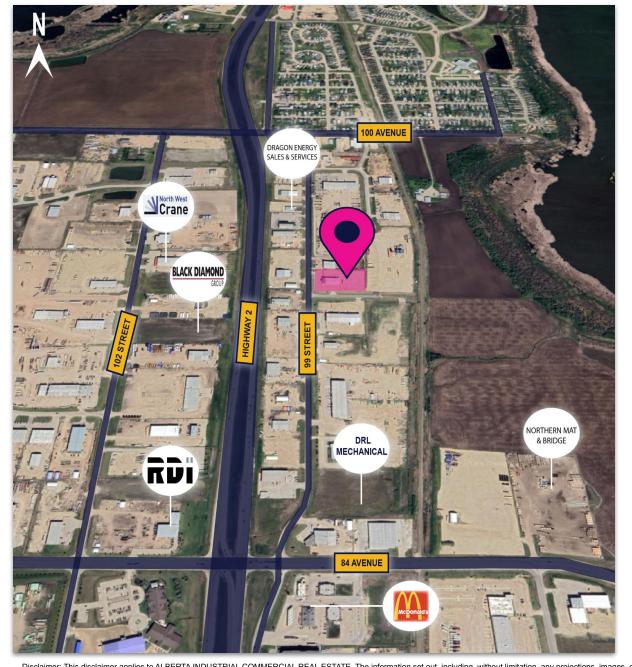

## 9201 99 Street, Clairmont

- 5 DRIVE-THROUGH BAYS
- GOOD TURNING RADIUS 2 ACCESS POINTS
- DRIVE-THROUGH WASH BAY

Excellent access to highway 2, highway 43 and 100 avenue

Neighbouring businesses include FluidPRO Oilfield Services Ltd., Dragon Energy Sales and Services, H2Oil Energy inc. and Ocean Fluid & Filtration

Located in the heart of Northgate Industrial Park

Stand-alone industrial building

Fenced and gated yard - well graveled

2 floors of neat built office