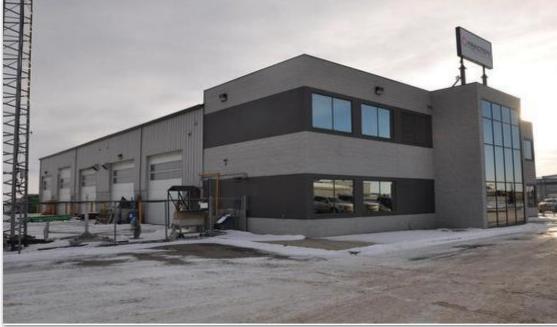

## 9201 99 Street, Clairmont

- 5 DRIVE-THROUGH BAYS
- GOOD TURNING RADIUS 2 ACCESS POINTS
- DRIVE-THROUGH WASH BAY

Excellent access to highway 2, highway 43 and 100 avenue

Neighbouring businesses include FluidPRO Oilfield Services Ltd., Dragon Energy Sales and Services, H2Oil Energy inc. and Ocean Fluid & Filtration

Located in the heart of Northgate Industrial Park

Stand-alone industrial building

Fenced and gated yard - well graveled

2 floors of neat built office

## **Property Specifications**

| Yard:           | Paved & Fenced                             |
|-----------------|--------------------------------------------|
| Heat:           | Radiant                                    |
| Power:          | 400 Amp / 480 V / 3 Phase (TBC)            |
| Loading:        | 8 x 16' Grade Doors<br>2 x 18' Grade Doors |
| Ceiling Height: | 24'                                        |
| Wash Bay:       | Yes                                        |
| Sump:           | Yes                                        |