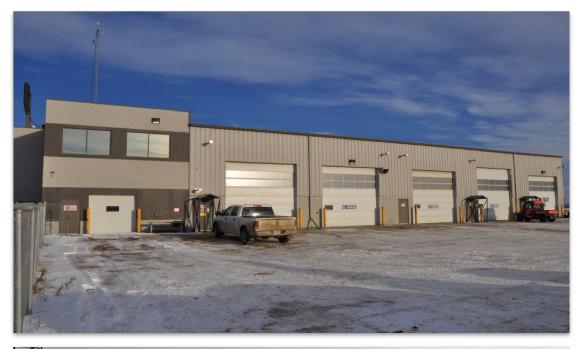

## 9201 99 Street, Clairmont

- 5 DRIVE-THROUGH BAYS
- GOOD TURNING RADIUS 2 ACCESS POINTS
- DRIVE-THROUGH WASH BAY

Excellent access to highway 2, highway 43 and 100 avenue

Neighbouring businesses include FluidPRO Oilfield Services Ltd., Dragon Energy Sales and Services, H2Oil Energy inc. and Ocean Fluid & Filtration

Located in the heart of Northgate Industrial Park

Stand-alone industrial building

Fenced and gated yard - well graveled

2 floors of neat built office

## **Property Specifications**

| Yard:           | Paved & Fenced                             |
|-----------------|--------------------------------------------|
| Heat:           | Radiant                                    |
| Power:          | 400 Amp / 480 V / 3 Phase (TBC)            |
| Loading:        | 8 x 16' Grade Doors<br>2 x 18' Grade Doors |
| Ceiling Height: | 24'                                        |
| Wash Bay:       | Yes                                        |
| Sump:           | Yes                                        |