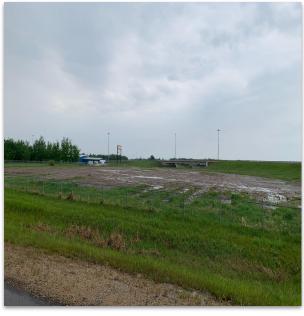

## 4827 47 Avenue, Entwistle

- HIGH EXPOSURE TO HIGHWAY 16
- LAND IS GRAVELED, FENCED AND GATED

Excellent access to major highways including Highway 16, Highway 16A and Highway 22 (Cowboy Trail)

Short drive time to Evansburg, Wabamun Lake and Drayton Valley

### **Property Specifications**

| Total Lot Size: | 4.49 Acres (+/-)                                       |
|-----------------|--------------------------------------------------------|
| Yard:           | Gravel, fenced and gated                               |
| Ideal for:      | Equipment Storage Oil Field Service Pipe & Mat Storage |