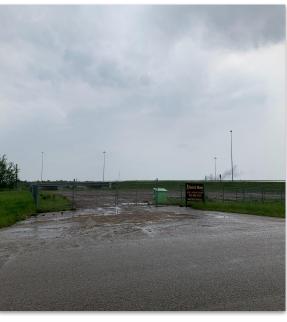

## 4827 47 Avenue, Entwistle

- HIGH EXPOSURE TO HIGHWAY 16
- LAND IS GRAVELED, FENCED AND GATED

Excellent access to major highways including Highway 16, Highway 16A and Highway 22 (Cowboy Trail)

Short drive time to Evansburg, Wabamun Lake and Drayton Valley

### **Property Specifications**

| Total Lot Size: | 4.49 Acres (+/-)                                       |
|-----------------|--------------------------------------------------------|
| Yard:           | Gravel, fenced and gated                               |
| Ideal for:      | Equipment Storage Oil Field Service Pipe & Mat Storage |