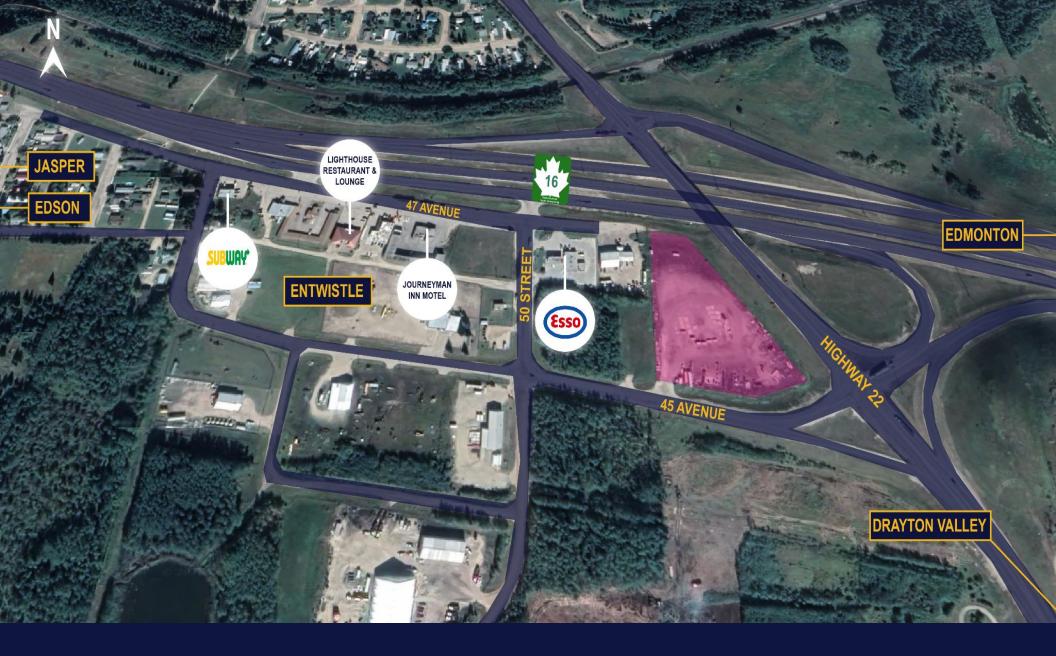

## 4827 47 Avenue, Entwistle

- HIGH EXPOSURE TO HIGHWAY 16
- LAND IS GRAVELED, FENCED AND GATED

Excellent access to major highways including Highway 16, Highway 16A and Highway 22 (Cowboy Trail)

Short drive time to Evansburg, Wabamun Lake and Drayton Valley

Surrounding businesses include: ESSO Gas Station, Subway, Journeyman Inn, Lighthouse Restaurant and Lounge and Liquor on 16

### **Property Specifications**

| Total Lot Size: | 4.49 Acres (+/-)                                       |
|-----------------|--------------------------------------------------------|
| Yard:           | Gravel, fenced and gated                               |
| Ideal for:      | Equipment Storage Oil Field Service Pipe & Mat Storage |