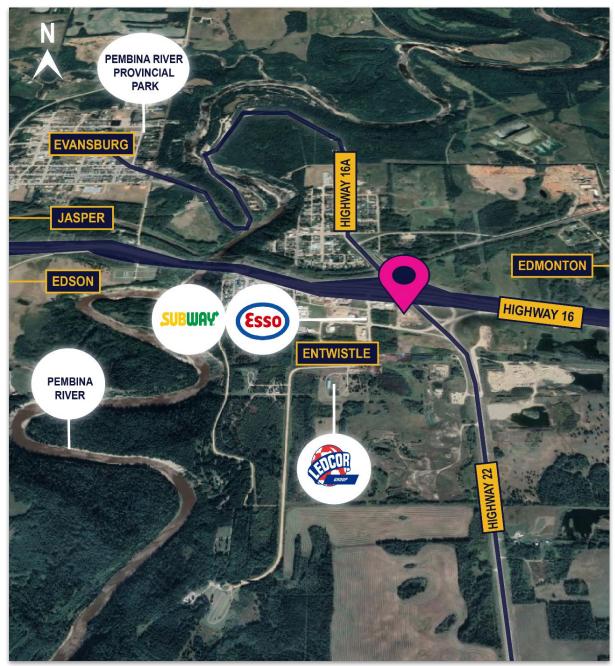

## 4827 47 Avenue, Entwistle

- HIGH EXPOSURE TO HIGHWAY 16
- LAND IS GRAVELED, FENCED AND GATED

Excellent access to major highways including Highway 16, Highway 16A and Highway 22 (Cowboy Trail)

Short drive time to Evansburg, Wabamun Lake and Drayton Valley

Surrounding businesses include: ESSO Gas Station, Subway, Journeyman Inn, Lighthouse Restaurant and Lounge and Liquor on 16