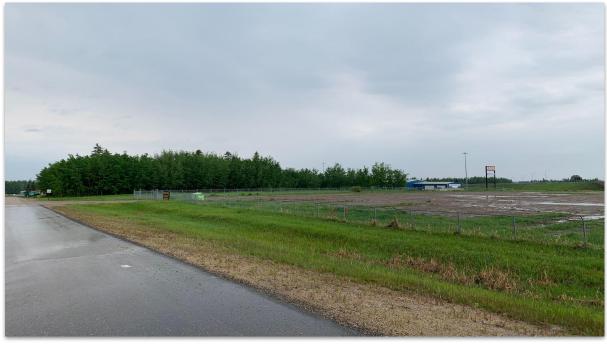

## 4827 47 Avenue, Entwistle

- HIGH EXPOSURE TO HIGHWAY 16
- LAND IS GRAVELED, FENCED AND GATED

Excellent access to major highways including Highway 16, Highway 16A and Highway 22 (Cowboy Trail)

Short drive time to Evansburg, Wabamun Lake and Drayton Valley

### **Property Specifications**

| Total Lot Size: | 4.49 Acres (+/-)                                       |
|-----------------|--------------------------------------------------------|
| Yard:           | Gravel, fenced and gated                               |
| Ideal for:      | Equipment Storage Oil Field Service Pipe & Mat Storage |