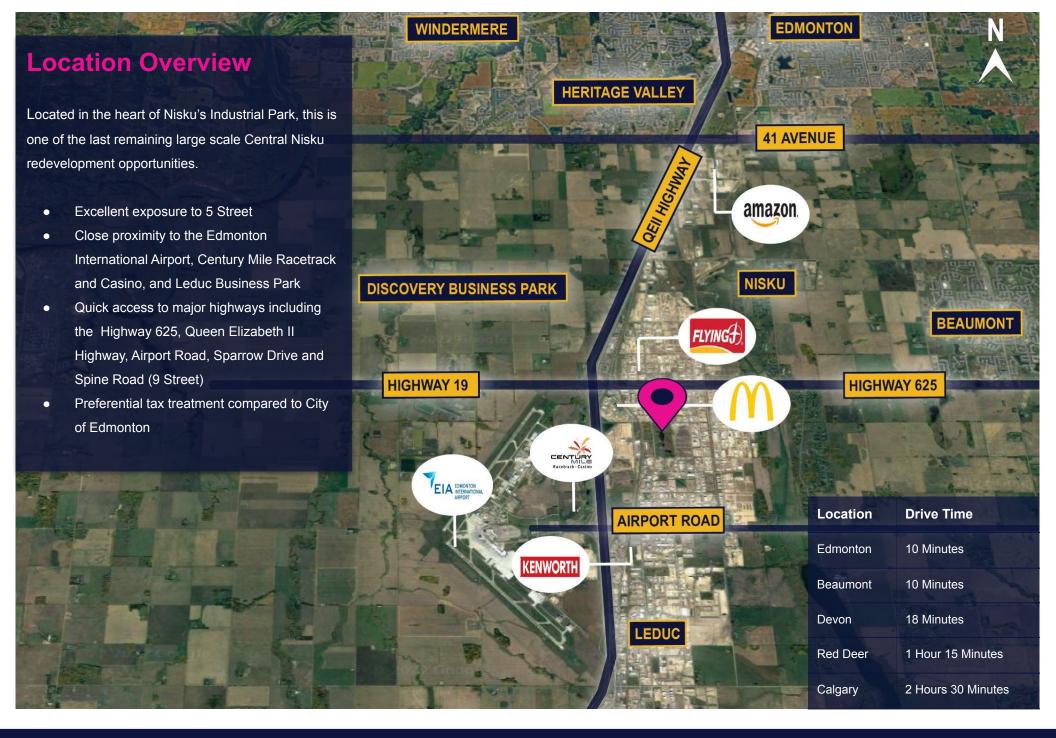

# AICRE IS PLEASED TO PRESENT THE ONLY PIECE OF LARGE SCALE DEVELOPMENT LAND IN THE HEART OF THE NISKU INDUSTRIAL PARK

- FULL SERVICES TO THE SITE
- JOIN RITCHIE BROS, NOV, HALLIBURTON & SCHLUMBERGER ON 5 STREET NISKU
- LOCATED IN NISKU'S INDUSTRIAL PARK AND ALBERTA'S LARGEST ENERGY HUB
- ZONING ALLOWS FOR MULTIPLE DEVELOPMENT OPPORTUNITIES
- OPTION TO PURCHASE WITH THE ADJACENT WEST PLOT

## PRIME DEVELOPMENT

#### **Leduc Nisku Market Highlights**