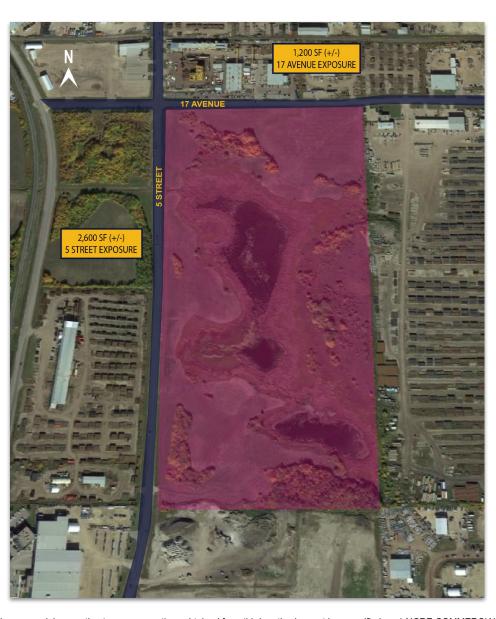

# **PROPERTY DETAILS**

### **PROPERTY DETAILS**

5 Street & 17 Avenue, Nisku Address:

Legal: 4; 25; 50; 42; SW

Zoning: DC Direct Control

74 Acres (+/-) Site Size:

Sale Price: \$11,500,000.00

Disclaimer: This disclaimer applies to AICRE COMMERCIAL. The information set out, including, without limitation, any projections, images, opinions, estimates or assumptions obtained from third parties has not been verified, and AICRE COMMERCIAL does not guarantee or represent the accuracy or completeness of the information. The recipient of the information should take steps they deem necessary to verify the information. The information may change at any time.