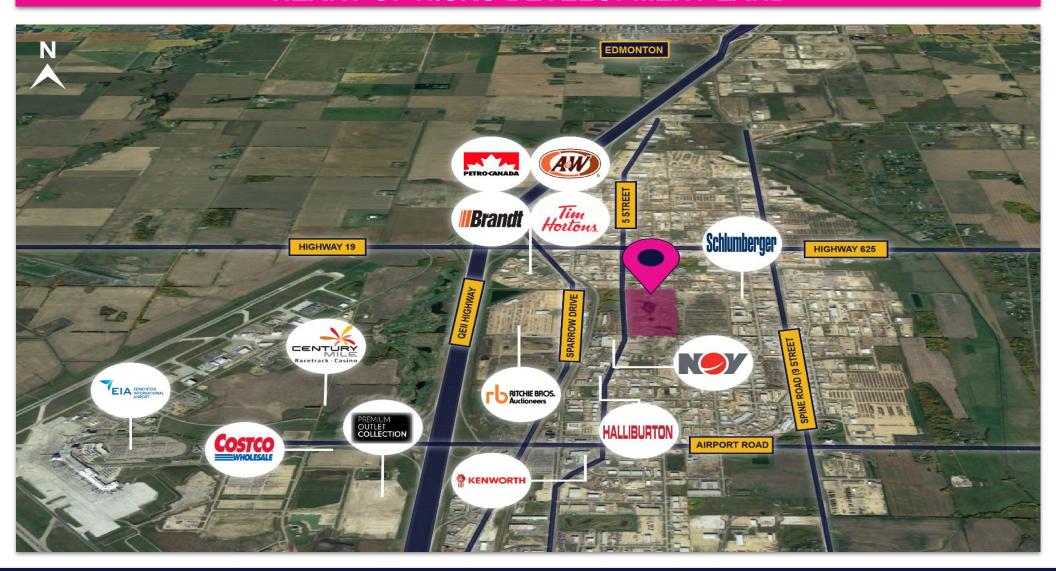

# AICRE IS PLEASED TO PRESENT THE ONLY PIECE OF LARGE SCALE DEVELOPMENT LAND IN THE HEART OF THE NISKU INDUSTRIAL PARK

- FULL SERVICES TO THE SITE
- JOIN RITCHIE BROS, NOV, HALLIBURTON & SCHLUMBERGER ON 5 STREET NISKU
- LOCATED IN NISKU'S INDUSTRIAL PARK AND ALBERTA'S LARGEST ENERGY HUB
- ZONING ALLOWS FOR MULTIPLE DEVELOPMENT OPPORTUNITIES
- OPTION TO PURCHASE WITH THE ADJACENT WEST PLOT

## PRIME DEVELOPMENT

#### **Leduc Nisku Market Highlights**