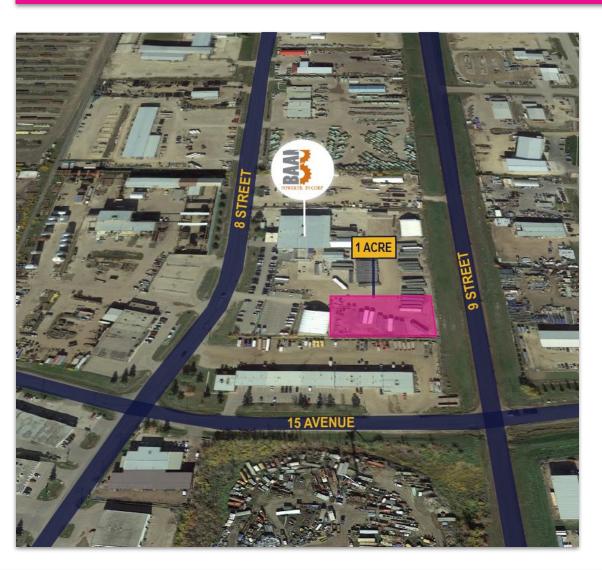

## **NISKU STORAGE LAND - 1 ACRE ON 8 STREET**

Neighbouring businesses include Ritchie Bros, Kenworth, Halliburton, NOV, Greggs Distributors LP, Weatherford and Helical Pile Solutions Ltd

Graveled and fenced ideal storage yard:

- Transport Services
- Oilfield Equipment
- Pipe Storage