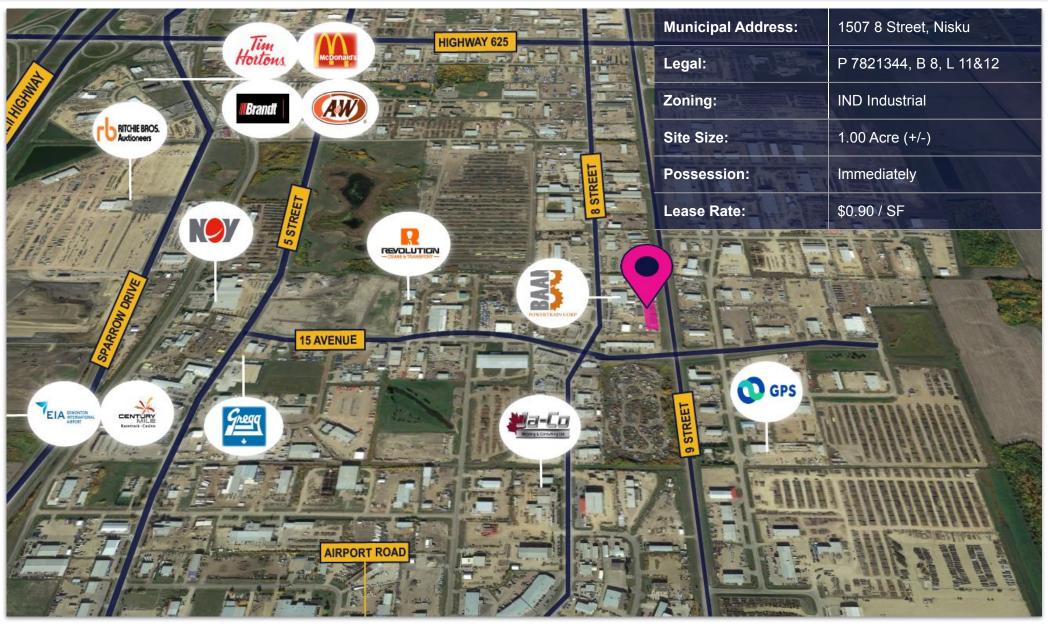

## **HIGHLIGHTS**

Excellent access to major highways including Highway 625, Highway 19, Queen Elizabeth II Highway, Sparrow Drive and Nisku Spine Road (9 Street)

Quick access to the Edmonton International Airport, Premium Outlet Mall, Costco, Century Mile Casino & Racetrack, Beaumont and Edmonton

Neighbouring businesses include Ritchie Bros, Kenworth, Halliburton, NOV, Greggs Distributors LP, Weatherford and Helical Pile Solutions Ltd

Graveled and fenced ideal storage yard:

- Transport Services
- Oilfield Equipment
- Pipe Storage