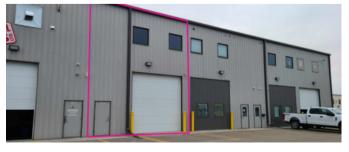

### AVAILABLE: 7609 Sparrow Dr. Leduc

FOR SALE / LEASE Industrial Bays

- 2 x 1,750 SF (+/-)
- Grade loading, paved marshaling, 2 separate units

3.52% Vacancy Rate

\$+80.00 (US) Barrel WTI (\$US) October 2023