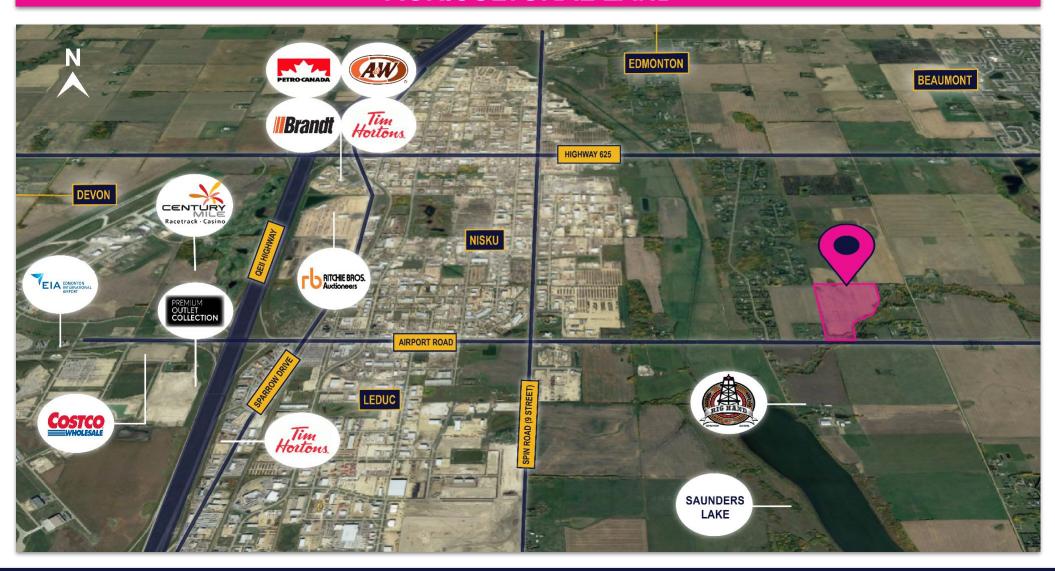

# AICRE IS PLEASED TO PRESENT THIS AGRICULTURAL LAND IN LEDUC COUNTY BOASTING 70 ACRES OF CROPLAND

- 70 (+/-) ACRES OF CROPLAND
- MINUTES FROM LEDUC, NISKU, BEAUMONT AND THE INTERNATIONAL AIRPORT
- LOCATED RIGHT ON AIRPORT ROAD
- 13.48 ACRES OF TREE LAND WITH A CREEK

## PRIME DEVELOPMENT