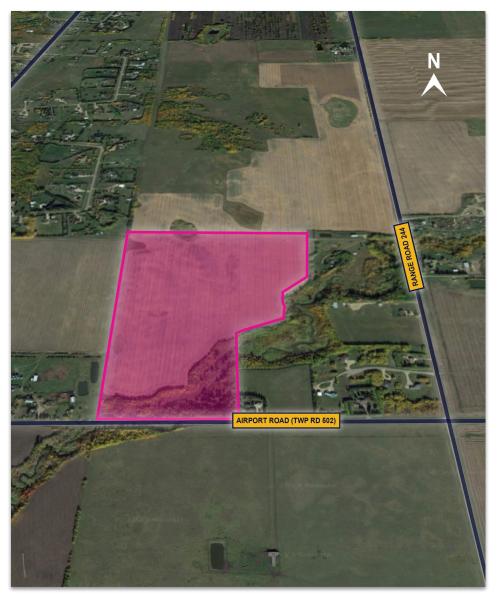

# **PROPERTY DETAILS**

## **PROPERTY DETAILS**

Address: SE-17-50-24-W4M, Leduc County

Legal: MER 4, RNG 24, TWP 50, SEC 17, QTR SE

Zoning: 10-AG Agriculture

Site Size: 83.48 Acres (+/-)

Sale Price: \$904,800.00

aicrecommercial.com