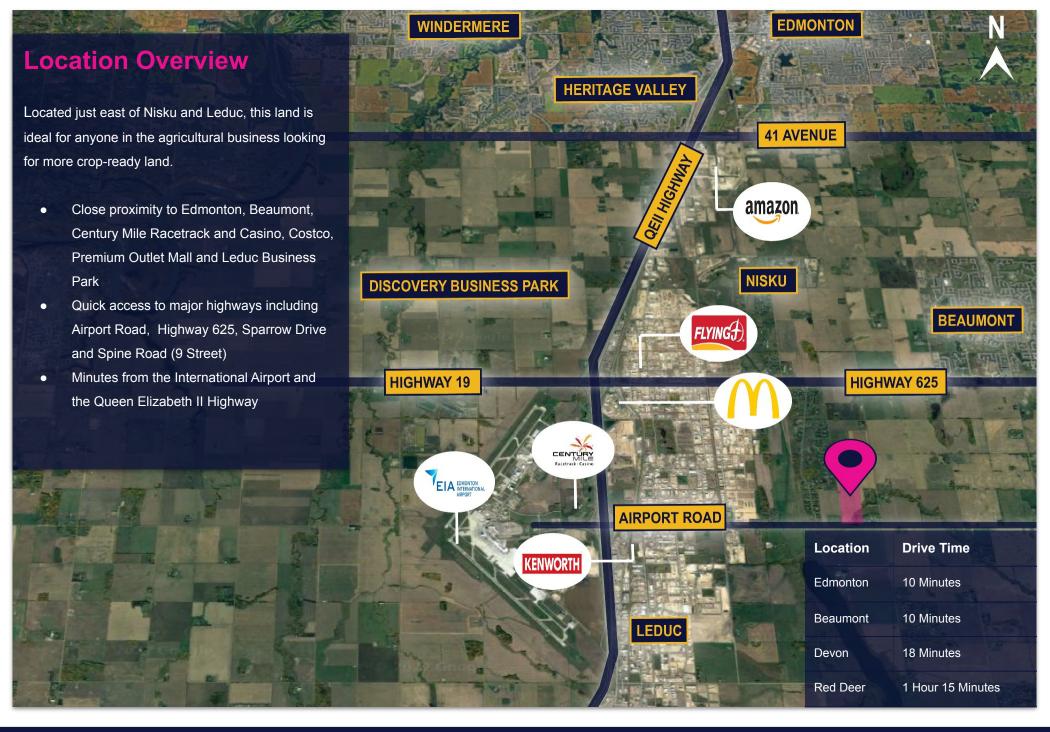

## **Leduc Nisku Market Highlights**

#### TRANSPORTATION HUB

Easy access to QEII, EIA and direct access to the CANAMEX corridor to the US and Mexico and two intermodal rail yards make the region a logical, efficient, and economical transportation hub.

#### 25,000,000 SF MARKET INVENTORY

A mix of land uses and complementary businesses in one of the world's largest energy-focused Industrial Parks.

#### **HEAVY INDUSTRIAL LAND**

The ability for heavy industrial companies to conduct their business in a friendly and safe location - the ideal home for Energy Service, Fabrication and Manufacturing businesses.

#### **WAREHOUSING & SUPPLY CHAIN**

Join Amazon and Ford Distribution in locating your business in state-of-the-art, energy-efficient facilities.

#### **EDMONTON INTERNATIONAL AIRPORT**

The largest landmass of any Canadian airport, this busy inland port has uncongested access by rail from Prince Rupert/Vancouver and onward by air or truck to all points in Canada and the US.

#### **PORT ALBERTA**

Where Industry lives and works in a tax-friendly environment. Home to COSTCO, Premium Outlet Mall and Century Mile Racetrack & Casino

## **HIGH LOAD CORRIDOR (HLC)**

The HLC consists of designated highways that have had the overhead utility lines raised to accommodate higher loads. Running through the heart of Nisku with access to Grande Prairie and Fort McMurray in the north.

### COMMERCIAL OPPORTUNITIES

Where Industry lives and works in a tax-friendly environment. Home to COSTCO, Premium Outlet Mall and Century Mile Racetrack & Casino