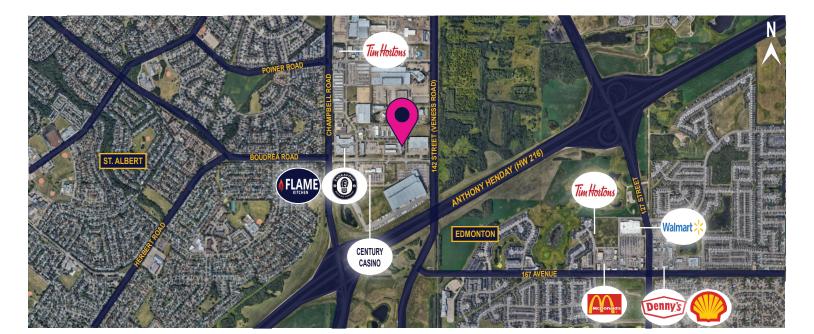

- Clean open warehouse
- Additional storage mezzanine
- Roof replaced in 2010
- Built out reception and private office
- Located in the Campbell Business Park
- 8 Minute drive from downtown St. Albert
- 22 Minute drive from downtown Edmonton