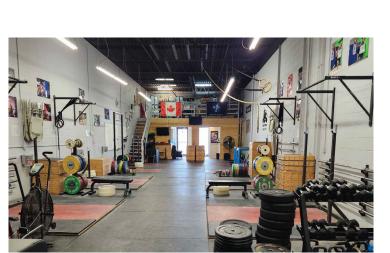

- Clean open warehouse
- Additional storage mezzanine
- Roof replaced in 2010
- Built out reception and private office
- Located in the Campbell Business Park
- 8 Minute drive from downtown St. Albert
- 22 Minute drive from downtown Edmonton

## Property features:

**Business Centre** 

Front showroom

Warhouse and mezzanine

Warehouse with grade loading door

Back loading area

- Excellent access to major roadways including the Anthony Henday (Highway2), 156 Street, 170 Street, Veness Road and the Yellowhead Trail (Highway 16)
- Quick access to the City of Edmonton limits via 142 Street (Veness Road)

| SPECIFICATIONS  |                             |
|-----------------|-----------------------------|
| Heat:           | Overhead forced air in shop |
|                 | Furnace in office           |
| Internet:       | Telus Fibre                 |
| Power:          | 100 Amp                     |
| Loading:        | 10' x 12' Grade Door        |
| Ceiling Height: | 16' Clear                   |
| Sump:           | Yes                         |
| Waterlines:     | Throughout warehouse        |