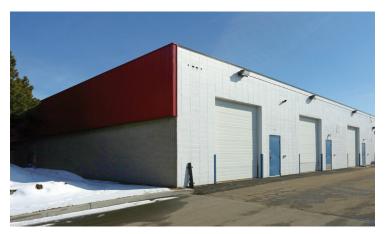

## **FOR SALE**

| Address:    | #3, 205 Chatelain Drive, St. Albert   |
|-------------|---------------------------------------|
| Legal:      | Condo Plan 0621435, Unit 5            |
| Zoning:     | CIS (Commercial + Industrial Service) |
| Year Built: | 1979                                  |
| Total Size: | 1,847 SF (+/-)                        |
| Parking:    | 6 Dedicated surface stalls*           |
|             | 3 Front & 3 Back                      |
| Taxes:      | \$6,014.28 (2023)                     |
| Condo Fees: | \$500.00 / Month (Includes water)     |
| Sale Price: | \$430,000.00 (232.81 / SF)            |

- Clean open warehouse
- Additional storage mezzanine
- Roof replaced in 2010
- Built out reception and private office
- Located in the Campbell Business Park
- 8 Minute drive from downtown St. Albert
- 22 Minute drive from downtown Edmonton