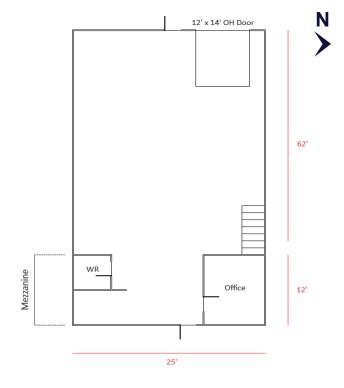

## **FOR SALE**

| Address:    | #3, 205 Chatelain Drive, St. Albert   |
|-------------|---------------------------------------|
| Legal:      | Condo Plan 0621435, Unit 5            |
| Zoning:     | CIS (Commercial + Industrial Service) |
| Year Built: | 1979                                  |
| Total Size: | 1,847 SF (+/-)                        |
| Parking:    | 6 Dedicated surface stalls*           |
|             | 3 Front & 3 Back                      |
| Taxes:      | \$6,014.28 (2023)                     |
| Condo Fees: | \$500.00 / Month (Includes water)     |
| Sale Price: | \$430,000.00 (232.81 / SF)            |

| SPECIFICATIONS  |                             |
|-----------------|-----------------------------|
| Heat:           | Overhead forced air in shop |
|                 | Furnace in office           |
| Internet:       | Telus Fibre                 |
| Power:          | 100 Amp                     |
| Loading:        | 10' x 12' Grade Door        |
| Ceiling Height: | 16' Clear                   |
| Sump:           | Yes                         |
| Waterlines:     | Throughout warehouse        |