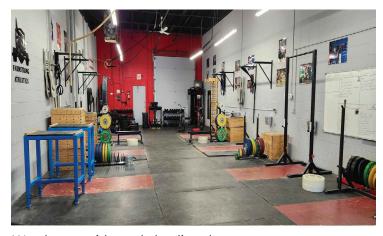

- Clean open warehouse
- Additional storage mezzanine
- Roof replaced in 2010
- Built out reception and private office
- Located in the Campbell Business Park
- 8 Minute drive from downtown St. Albert
- 22 Minute drive from downtown Edmonton

## Property features:

**Business Centre** 

Front showroom

Warhouse and mezzanine

Warehouse with grade loading door

Back loading area

- Excellent access to major roadways including the Anthony Henday (Highway2), 156 Street, 170 Street, Veness Road and the Yellowhead Trail (Highway 16)
- Quick access to the City of Edmonton limits via 142 Street (Veness Road)