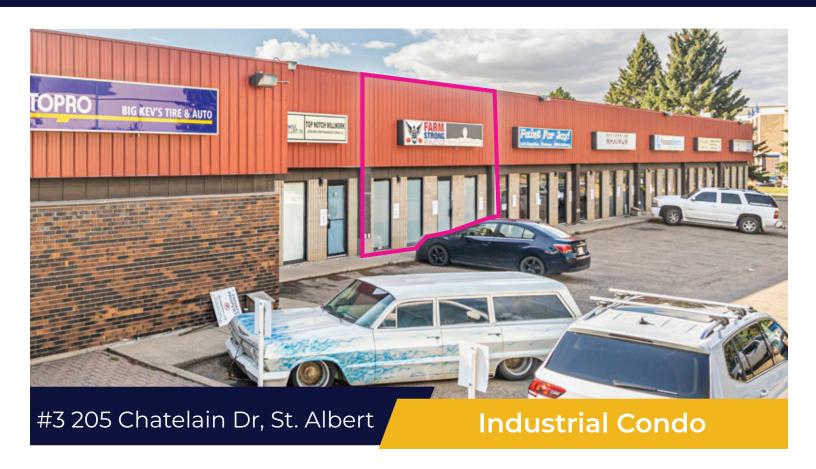

## **FOR SALE**

| Address:    | #3, 205 Chatelain Drive, St. Albert   |
|-------------|---------------------------------------|
| Legal:      | Condo Plan 0621435, Unit 5            |
| Zoning:     | CIS (Commercial + Industrial Service) |
| Year Built: | 1979                                  |
| Total Size: | 1,847 SF (+/-)                        |
| Parking:    | 6 Dedicated surface stalls*           |
|             | 3 Front & 3 Back                      |
| Taxes:      | \$6,014.28 (2023)                     |
| Condo Fees: | \$500.00 / Month (Includes water)     |
| Sale Price: | \$430,000.00 (232.81 / SF)            |

Colton Colquhoun Associate Broker 780-830-9120 colton@aicrecommercial.com #3 205 Chatelain Drive, St. Albert