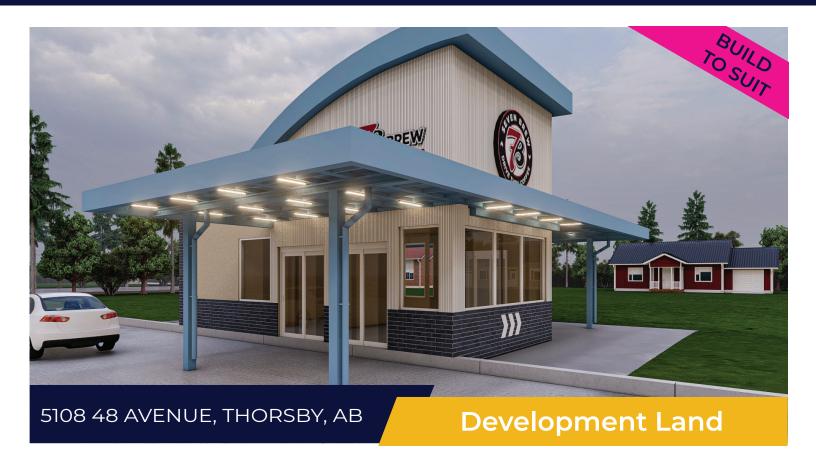

## FOR SALE/LEASE

| Address:        | 5108 48 Avenue, Thorsby, Alberta |
|-----------------|----------------------------------|
| Legal:          | Plan 3477EO, Block A             |
| Zoning:         | C2 (Highway Commercial)          |
| Total Size:     | 0.55 Acres (+/-)                 |
| Property Taxes: | \$2,655.60 (Estimate)            |
| Lease Rate:     | Contact Associate                |
| Sale Price:     | Contact Associate                |

- Quick drive to Pigeon Lake, Wizard Lake, Calmar, Leduc and Leduc County
- Perfect opportunity to build-to-suit opportunity
- Great exposure to 52 Street (Highway 778)
  - · 2,140 Annual Daily Traffic 52 Street
- Close proximity to Thorsby Main Street
- Surronding amenities include:
  - · Gas station
  - · Grocery store
  - · Recreation centre
  - · Restaurants
  - · Schools