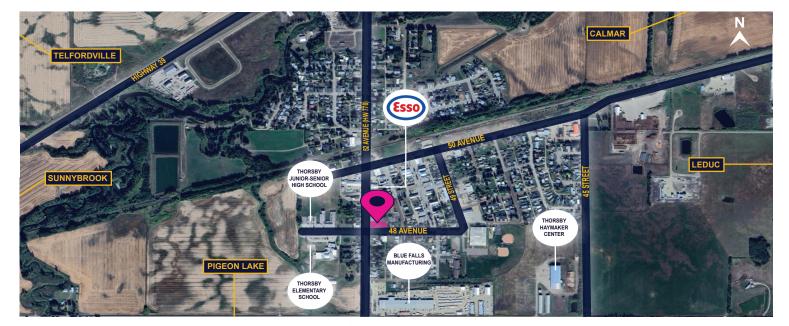

- Quick drive to Pigeon Lake, Wizard Lake, Calmar, Leduc and Leduc County
- Perfect opportunity to build-to-suit opportunity
- Great exposure to 52 Street (Highway 778)
  - · 2,140 Annual Daily Traffic 52 Street
- Close proximity to Thorsby Main Street
- Surronding amenities include:
  - · Gas station
  - · Grocery store
  - · Recreation centre
  - · Restaurants
  - · Schools