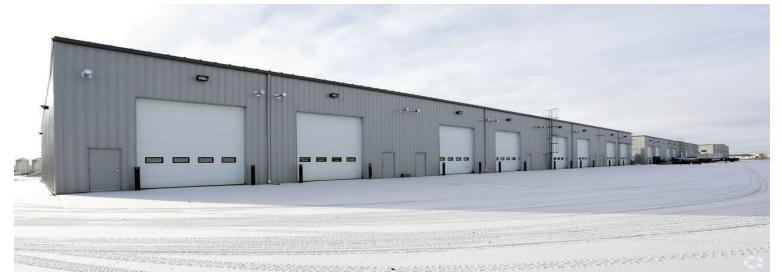

#### Rear grade loading door

Mezzanine

Mezzanine

Showroom

Floor plan

Neighbourhood features:

- Excellent access to major highways including Queen Elizabeth II Highway, Sparrow Drive, 43 Street and 65 Avenue
- Quick access to the Edmonton International Airport, EIA Premium Outlet Mall, Costco, Century Mile Casino & Racetrack, Beaumont, Nisku and Edmonton

| Heat:           | Radiant                       |
|-----------------|-------------------------------|
| Power:          | 600 V / 200 AMP / 3 Phase TBC |
| Loading:        | 1 x 14' x 16' Grade Door      |
| Ceiling Height: | 26'                           |
| Sump:           | 2 - Stage                     |