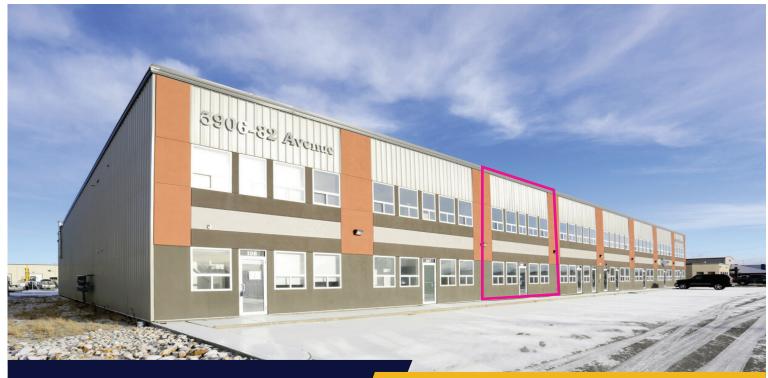

### #106, 3906 82 Avenue, Leduc

## Industrial Investment Bay

| Address:        | #106, 3906 82 Avenue, Leduc |
|-----------------|-----------------------------|
| Legal:          | Plan 0727716, Unit 10       |
| Zoning:         | Medium Industrial (IM)      |
| Total Size:     | 4,950 SF (+/-)              |
| Main Floor:     | 3,900 SF (+/-)              |
| Mezzanine:      | 1,050 SF (+/-)              |
| Lease:          | 5 Year lease in place       |
| NOI:            | \$66,825.00                 |
| Property Taxes: | \$8,047 (2023)              |
| Sale Price:     | \$1,190,000.00              |
|                 |                             |