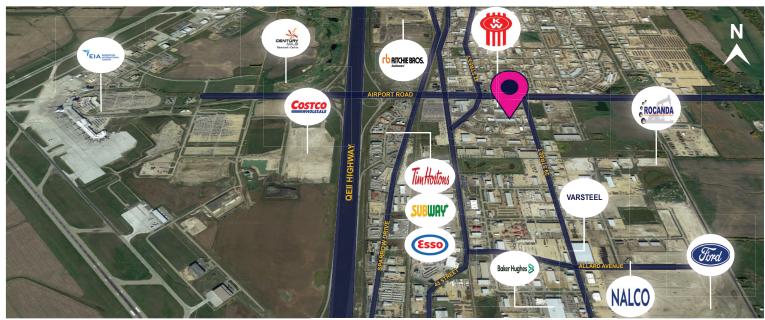

#### Rear grade loading door

Mezzanine

Mezzanine

Showroom

Floor plan

Neighbourhood features:

- Excellent access to major highways including Queen Elizabeth II Highway, Sparrow Drive, 43 Street and 65 Avenue
- Quick access to the Edmonton International Airport, EIA Premium Outlet Mall, Costco, Century Mile Casino & Racetrack, Beaumont, Nisku and Edmonton