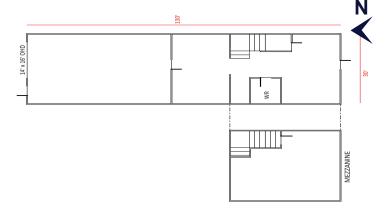

## Industrial Investment Bay

| Address:        | #106, 3906 82 Avenue, Leduc |
|-----------------|-----------------------------|
| Legal:          | Plan 0727716, Unit 10       |
| Zoning:         | Medium Industrial (IM)      |
| Total Size:     | 4,950 SF (+/-)              |
| Main Floor:     | 3,900 SF (+/-)              |
| Mezzanine:      | 1,050 SF (+/-)              |
| Lease:          | 5 Year lease in place       |
| NOI:            | \$66,825.00                 |
| Property Taxes: | \$8,047 (2023)              |
| Sale Price:     | \$1,190,000.00              |
|                 |                             |

#### Rear grade loading door

Mezzanine

Mezzanine

Showroom

Floor plan

Neighbourhood features:

- Excellent access to major highways including Queen Elizabeth II Highway, Sparrow Drive, 43 Street and 65 Avenue
- Quick access to the Edmonton International Airport, EIA Premium Outlet Mall, Costco, Century Mile Casino & Racetrack, Beaumont, Nisku and Edmonton

| Heat:           | Radiant                       |
|-----------------|-------------------------------|
| Power:          | 600 V / 200 AMP / 3 Phase TBC |
| Loading:        | 1 x 14' x 16' Grade Door      |
| Ceiling Height: | 26'                           |
| Sump:           | 2 - Stage                     |