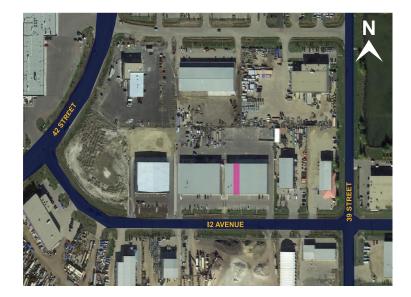

#### Rear grade loading door

Mezzanine

Mezzanine

Showroom

Floor plan

Neighbourhood features:

- Excellent access to major highways including Queen Elizabeth II Highway, Sparrow Drive, 43 Street and 65 Avenue
- Quick access to the Edmonton International Airport, EIA Premium Outlet Mall, Costco, Century Mile Casino & Racetrack, Beaumont, Nisku and Edmonton