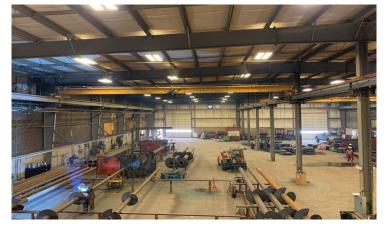

Jim McKinnon Broker / Partner 780-719-8183 jim@aicrecommercial.com Erin Oatway Partner / Associate 780-218-7585 erin@aicrecommercial.com

Property features:

Property overhead

South side of shop

Shop interior

| Yard:           | Fenced & gated                                                      |
|-----------------|---------------------------------------------------------------------|
| Heat:           | Radiant                                                             |
| Lighting:       | Т5                                                                  |
| Power:          | 347/600 V / 800 A / 3 Phase TBC                                     |
| Loading:        | 4 x 16' x 16' Grade Doors                                           |
| Ceiling Height: | 26' Clear                                                           |
| Cranes:         | 2 x 5 Ton (100% Shop Coverage)*                                     |
|                 | *Ability to add one 5 Ton Crane per bay for 10<br>Ton lift capacity |
| Sump:           | Yes                                                                 |