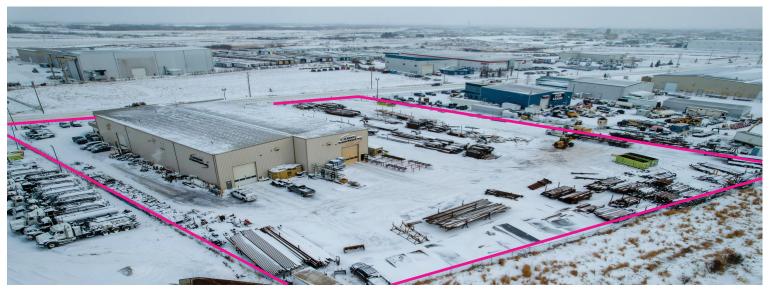

## 2902/4 5 Street, Nisku

| Address:        | 2902/4 5 Street, Nisku              |
|-----------------|-------------------------------------|
| Legal:          | Plan 0523897, Block 3, Lots 24 & 25 |
| Zoning:         | IND (Industrial)                    |
| Total Size:     | 23,625 SF (+/-)                     |
| Shop Size:      | 20,625 SF (+/-)                     |
| Office Size:    | 3,000 SF (+/-) -                    |
| Yard Size:      | 3.94 Acres (+/-)                    |
| Possession:     | September 2024                      |
| Property Taxes: | \$43,298.00 (2024 Estimate)         |
| Sale Price:     | \$5,950,000.00                      |
|                 |                                     |

Office space

Neighbourhood features:

2902/4 5 Street, Nisku

- Excellent access to major highways including Highway 625, Highway 19, Queen Elizabeth II Highway, Sparrow Drive and Nisku Spine Road (9 Street)
- Quick access to the Edmonton International Airport, EIA Premium Outlet Mall, Costco, Century Mile Casino & Racetrack, Beaumont and Edmonton