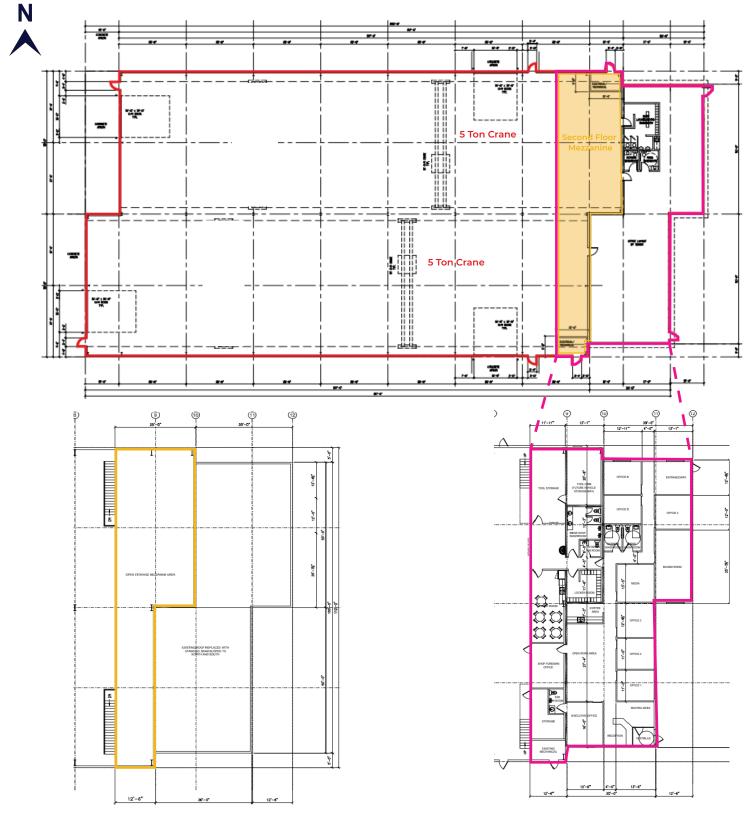

## 2902/4 5 Street, Nisku

| Address:        | 2902/4 5 Street, Nisku              |
|-----------------|-------------------------------------|
| Legal:          | Plan 0523897, Block 3, Lots 24 & 25 |
| Zoning:         | IND (Industrial)                    |
| Total Size:     | 23,625 SF (+/-)                     |
| Shop Size:      | 20,625 SF (+/-)                     |
| Office Size:    | 3,000 SF (+/-) -                    |
| Yard Size:      | 3.94 Acres (+/-)                    |
| Possession:     | September 2024                      |
| Property Taxes: | \$43,298.00 (2024 Estimate)         |
| Sale Price:     | \$5,950,000.00                      |
|                 |                                     |

## **Freestanding Shop**

- Owner/user opportunity
- Developed yard that is fenced and gated
- Heavy power
- 2 x 5 Ton cranes
- DIRTT Office System
- High exposure QEII signage opportunity
- 100,000 VPD on the QEII
- Join Amazon, Aliya's Foods, Hello Fresh, Tim Hortons Distribution and The Little Potato Co. in North Nisku
- Bonus storage mezzanine

Shop interior

Grade loading

Second Floor Mezzanine

Main Floor Office

Property overview East

Front reception

Boardroom

Office space