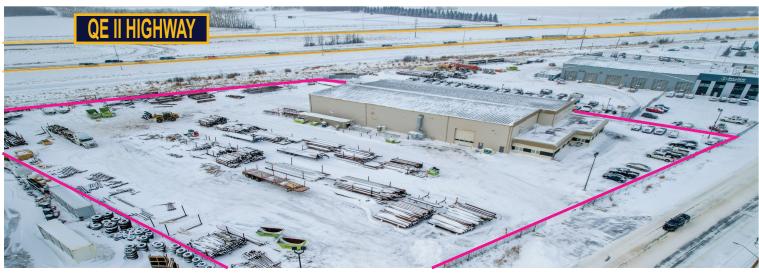

## 2902/4 5 Street, Nisku

| Address:        | 2902/4 5 Street, Nisku              |
|-----------------|-------------------------------------|
| Legal:          | Plan 0523897, Block 3, Lots 24 & 25 |
| Zoning:         | IND (Industrial)                    |
| Total Size:     | 23,625 SF (+/-)                     |
| Shop Size:      | 20,625 SF (+/-)                     |
| Office Size:    | 3,000 SF (+/-) -                    |
| Yard Size:      | 3.94 Acres (+/-)                    |
| Possession:     | September 2024                      |
| Property Taxes: | \$43,298.00 (2024 Estimate)         |
| Sale Price:     | \$5,950,000.00                      |
|                 |                                     |

Office space

Neighbourhood features:

2902/4 5 Street, Nisku

- Excellent access to major highways including Highway 625, Highway 19, Queen Elizabeth II Highway, Sparrow Drive and Nisku Spine Road (9 Street)
- Quick access to the Edmonton International Airport, EIA Premium Outlet Mall, Costco, Century Mile Casino & Racetrack, Beaumont and Edmonton