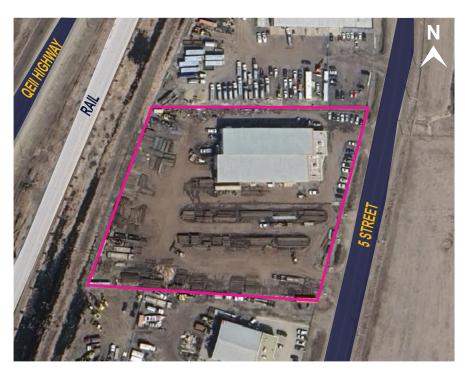

## 2902/4 5 Street, Nisku

| Address:        | 2902/4 5 Street, Nisku              |
|-----------------|-------------------------------------|
| Legal:          | Plan 0523897, Block 3, Lots 24 & 25 |
| Zoning:         | IND (Industrial)                    |
| Total Size:     | 23,625 SF (+/-)                     |
| Shop Size:      | 20,625 SF (+/-)                     |
| Office Size:    | 3,000 SF (+/-) -                    |
| Yard Size:      | 3.94 Acres (+/-)                    |
| Possession:     | September 2024                      |
| Property Taxes: | \$43,298.00 (2024 Estimate)         |
| Sale Price:     | \$5,950,000.00                      |
|                 |                                     |

## **Freestanding Shop**

- Owner/user opportunity
- Developed yard that is fenced and gated
- Heavy power
- 2 x 5 Ton cranes
- DIRTT Office System
- High exposure QEII signage opportunity
- 100,000 VPD on the QEII
- Join Amazon, Aliya's Foods, Hello Fresh, Tim Hortons Distribution and The Little Potato Co. in North Nisku
- Bonus storage mezzanine