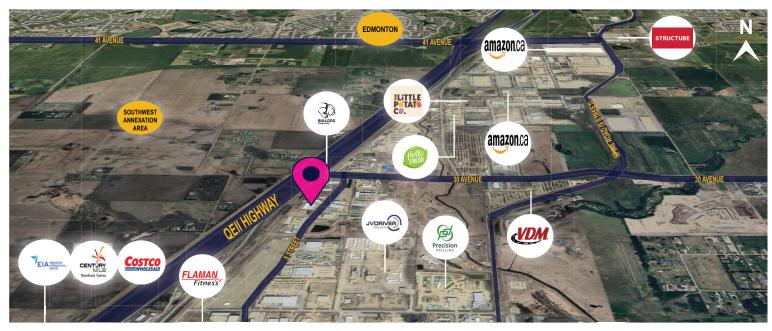

Office space

Neighbourhood features:

2902/4 5 Street, Nisku

- Excellent access to major highways including Highway 625, Highway 19, Queen Elizabeth II Highway, Sparrow Drive and Nisku Spine Road (9 Street)
- Quick access to the Edmonton International Airport, EIA Premium Outlet Mall, Costco, Century Mile Casino & Racetrack, Beaumont and Edmonton